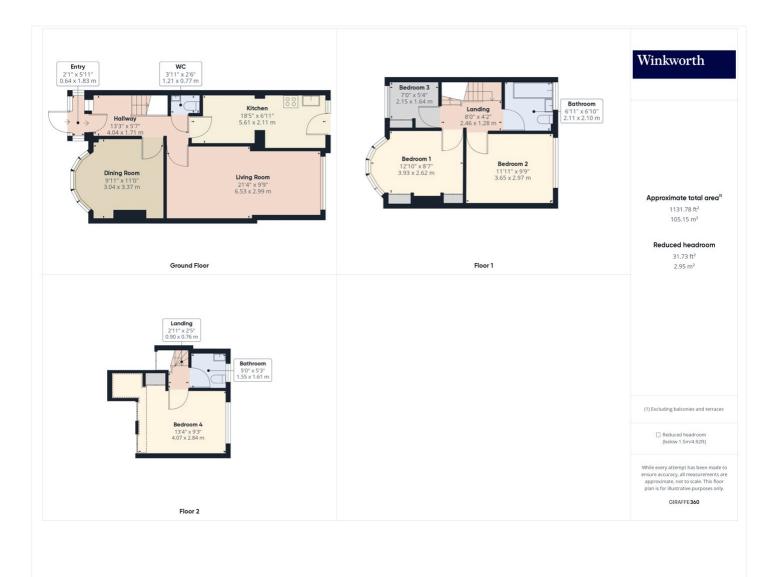

## FOUR BEDROOM MID TERRACE HOUSE IN A SOUGHT-AFTER RESIDENTIAL ROAD

Kingsbury | 020 8204 0000 | kingsbury@winkworth.co.uk

Welcome to this charming four-bedroom mid-terrace house nestled in a sought-after neighbourhood. Boasting convenient off-street parking space, this residence offers comfort and practicality. The property consists of a spacious reception and dining room, perfect for entertaining guests or relaxing with loved ones. The basic kitchen provides functionality and potential for personalization to suit your culinary preferences. This delightful home features four well-appointed bedrooms, providing ample space for a growing family or accommodating guests. Additionally, the property benefits from both a bathroom on the first floor and a W/C downstairs, catering to diverse needs and enhancing convenience. Step outside to discover a generously sized garden, offering a tranquil retreat where you can unwind. With scope for further development or extension (STPP), the possibilities are endless for creating your dream home. Conveniently situated with easy access to local amenities, schools, and transportation links, this property presents an opportunity to embrace a comfortable lifestyle in a desirable location. Don't miss the chance to make this wonderful house your new home.

Winkworth

Winkworth

This floorplan is for illustration purposes only and is not to scale. The position and size of doors, windows, appliances and other features are approximate.

Kingsbury | 020 8204 0000 | kingsbury@winkworth.co.uk