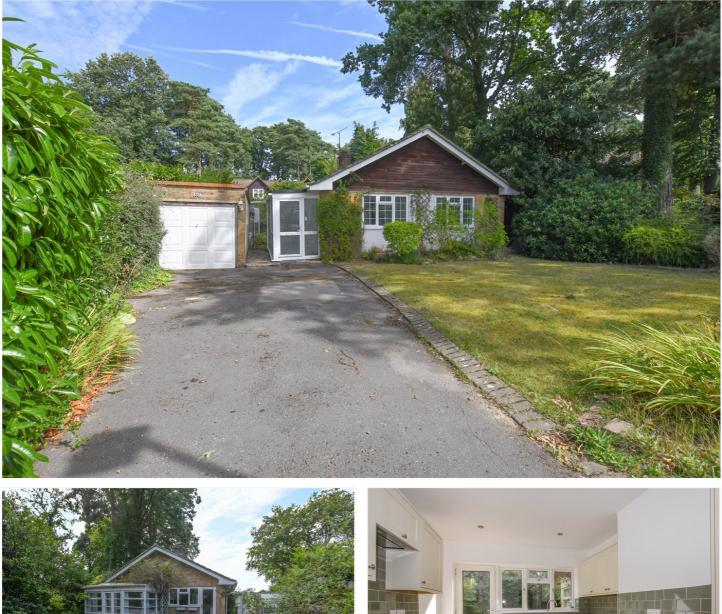

35A, PINE DRIVE, FINCHAMPSTEAD, WOKINGHAM, BERKSHIRE, RG40 3LD **£539,950 FREEHOLD** 

SITUATED IN A MUCH SOUGHT AFTER AREA WITHIN THE POPULAR VILLAGE OF FINCHAMPSTEAD IS THIS DETACHED BUNGALOW OFFERING FLEXIBLE ACCOMMODATION THROUGHOUT.

## **DESCRIPTION:**

Situated in a much sought after location within the popular village of Finchampstead is this detached bungalow offering flexible accommodation throughout and having been recently redecorated with new carpets, newly fitted kitchen and bathroom.

Comprising living room, conservatory, kitchen/breakfast room, two double bedrooms, third bedroom/dining room and family bathroom. The property is set on a generous plot with attractive gardens to the front and rear. There is a detached single garage measuring approximately 18ft in length.

## **AT A GLANCE**

- No chain
- Detached bungalow
- 3 bedrooms
- New kitchen and bathroom
- Generous plot
- Garage and parking
- Council tax band E Wokingham
- Ultrafast broad band 1000Mbps
- Satelite/Fibre TV BT & Sky
- All mains services