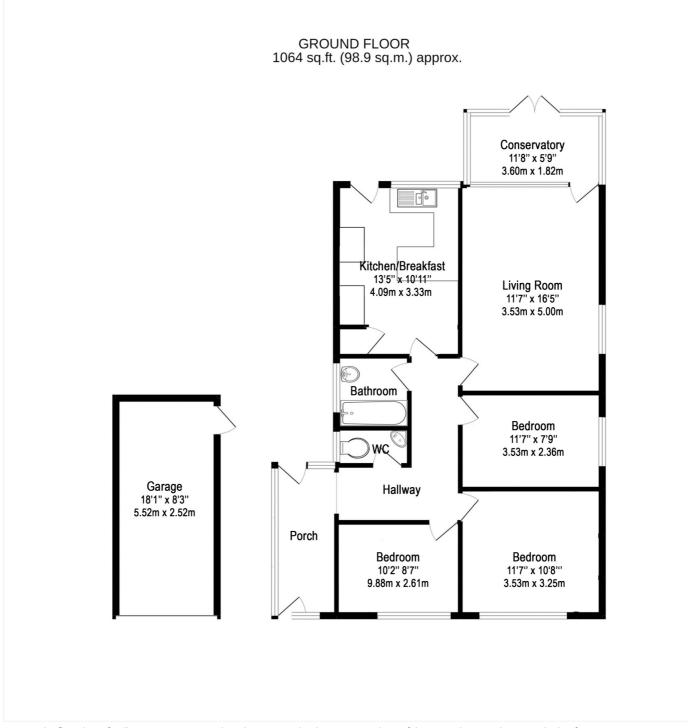

Comprising living room, conservatory, kitchen/breakfast room, two double bedrooms, third bedroom/dining room and family bathroom. The property is set on a generous plot with attractive gardens to the front and rear. There is a detached single garage measuring approximately 18ft in length.

This floorplan is for illustration purposes only and is not to scale. The position and size of doors, windows, appliances and other features are approximate.

Winkworth

Wokingham | 01189 072777 | wokingham@winkworth.co.uk