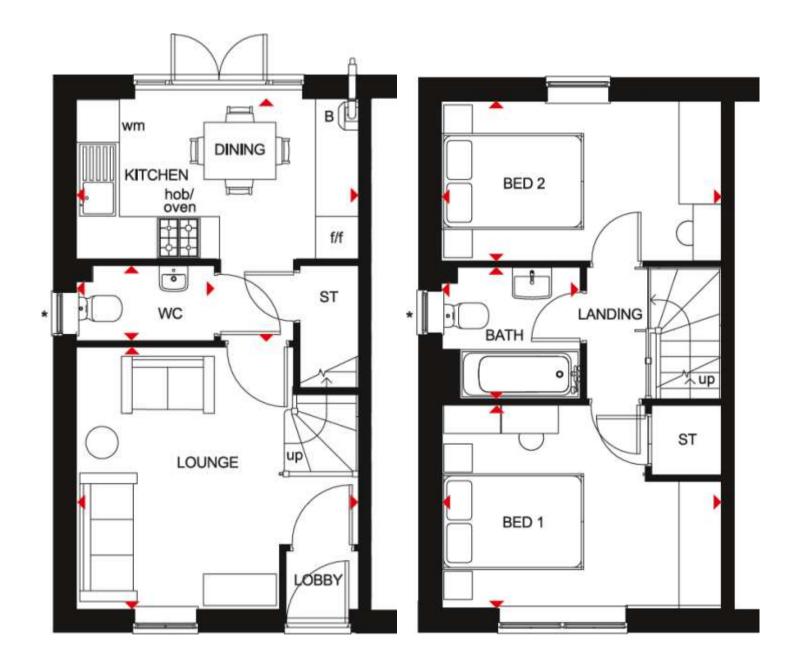

## 1

Bathroom - 1953mm x 1853mm (6'4" x 6'0") Bedroom 1 - 3943mm x 2865mm (12'11" x 9'4") Bedroom 2 - 3943mm x 2316mm (12'11" x 7'7") G

Kitchen / Dining - 3943mm x 3454mm (12'11" x 11'3") Lounge - 3943mm x 3668mm (12'11" x 12'0") WC - 1888mm x 1050mm (6'2" x 3'5")