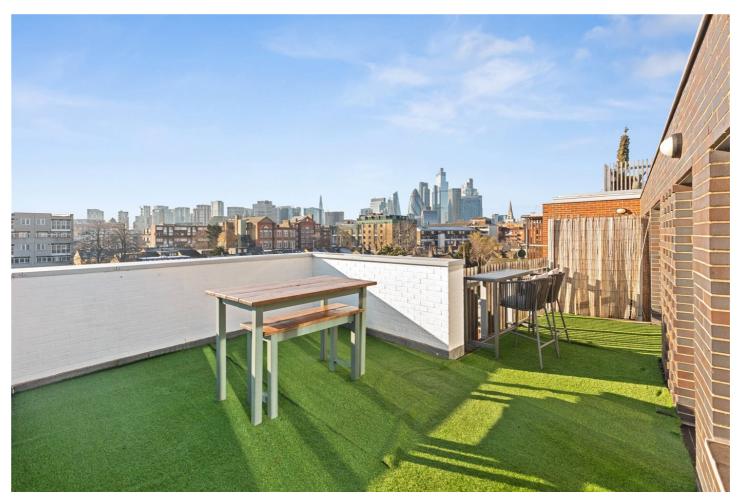

## **DESCRIPTION:**

This stunning two-bedroom apartment, located on the top floor of a modern development just off Brick Lane (0.3 miles), offers breathtaking views of the city skyline. The building, which is just 9 years old, is eco-friendly and covered in solar panels that power the communal spaces.

A standout feature is the exceptionally large private south-facing terrace, a desirable space that floods the apartment with natural light and offers ample room for outdoor entertaining. In addition to the expansive terrace, the property also includes a communal roof terrace, fob/videophone entry access, and bike storage.