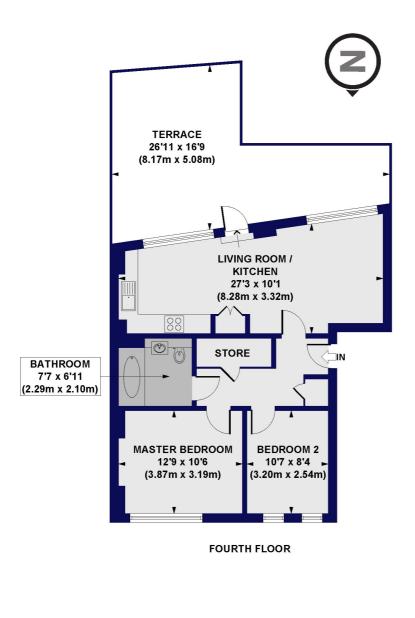

## Ada Lewis Court, Underwood Road, E1 Approx. Gross Internal Floor Area 667 sq. ft / 62.00 sq. m

All measurements of walls, doors, windows, fittings and appliances, including their size and location, are shown as standard sizes and do not constitute any warranty or representation by the seller, their agent or CP Creative. Any intending purchaser must satisfy himself by inspection or otherwise as to the correctness of the information contained in these plans. This plan is for illustrative purposes only and should be used as such by any prospective purchasers.

Winkworth

This floorplan is for illustration purposes only and is not to scale. The position and size of doors, windows, appliances and other features are approximate.

Shoreditch | 020 7749 7650 | shoreditch@winkworth.co.uk