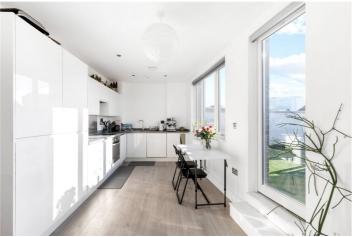

The apartment comprises an entrance hall, two double bedrooms, a family bathroom with tiled flooring, a bathtub with an overhead shower, and an open-plan kitchen/living area, with easy access to the private terrace.