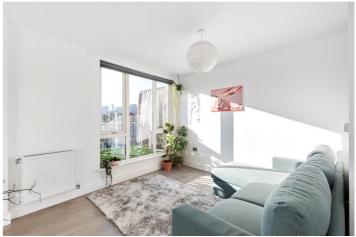

The apartment comprises an entrance hall, two double bedrooms, a family bathroom with tiled flooring, a bathtub with an overhead shower, and an open-plan kitchen/living area, with easy access to the private terrace.