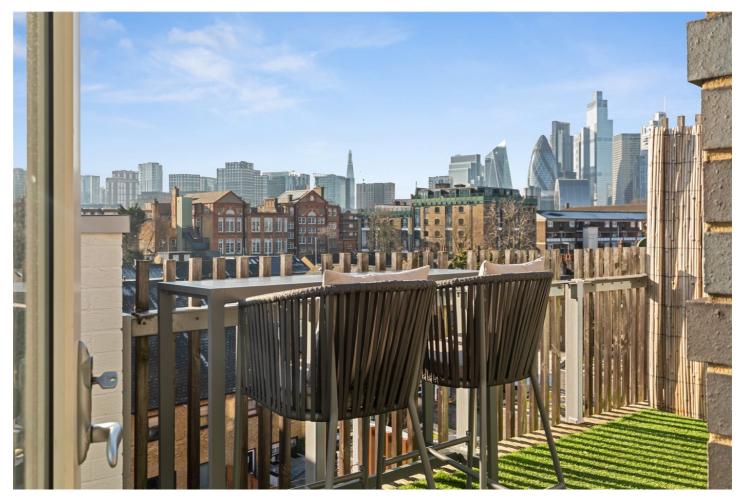

## **DESCRIPTION:**

This stunning two-bedroom apartment, located on the top floor of a modern development just off Brick Lane (0.3 miles), offers breathtaking views of the city skyline. The building, which is just 9 years old, is eco-friendly and covered in solar panels that power the communal spaces.

A standout feature is the exceptionally large private south-facing terrace, a desirable space that floods the apartment with natural light and offers ample room for outdoor entertaining. In addition to the expansive terrace, the property also includes a communal roof terrace, fob/videophone entry access, and bike storage.