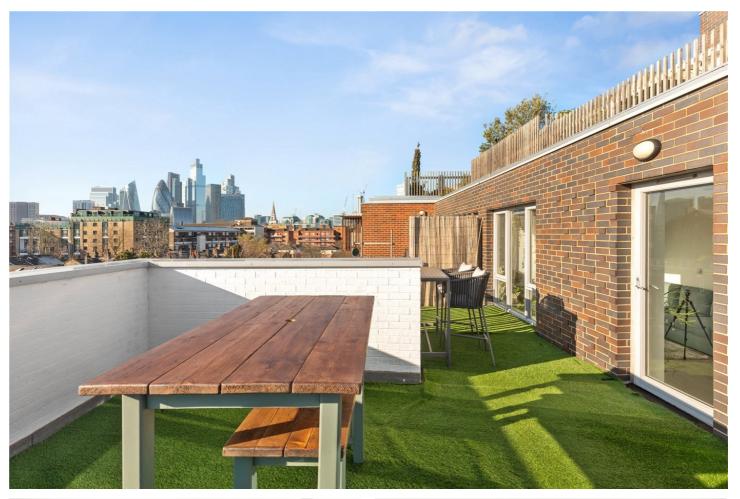

A standout feature is the exceptionally large private south-facing terrace, a desirable space that floods the apartment with natural light and offers ample room for outdoor entertaining. In addition to the expansive terrace, the property also includes a communal roof terrace, fob/videophone entry access, and bike storage.

Underwood Road is in a prime location between Shoreditch, Bishopsgate, Bethnal Green, and Whitechapel, offering easy access to many transport options such as Whitechapel Station (0.3 miles), Aldgate East (0.5 miles), Shoreditch High Street Station (0.6 miles), Bethnal Green Underground Station (0.8 miles), and Liverpool Street Station (0.8 miles).