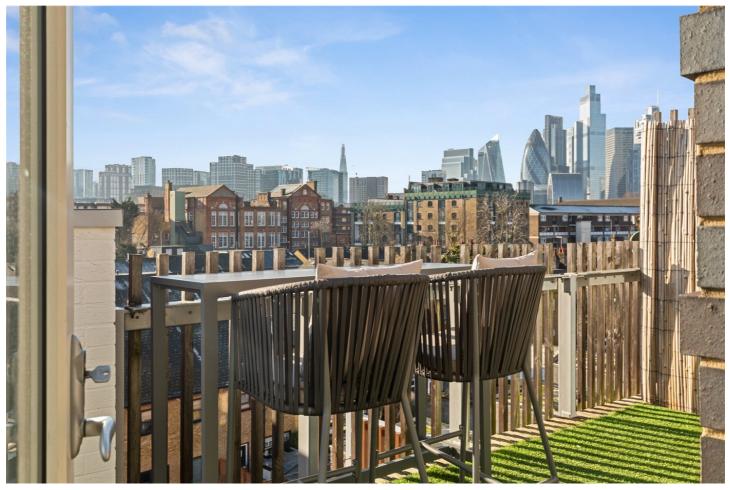

A standout feature is the exceptionally large private south-facing terrace, a desirable space that floods the apartment with natural light and offers ample room for outdoor entertaining. In addition to the expansive terrace, the property also includes a communal roof terrace, fob/videophone entry access, and bike storage.

Underwood Road is in a prime location between Shoreditch, Bishopsgate, Bethnal Green, and Whitechapel, offering easy access to many transport options such as Whitechapel Station (0.3 miles), Aldgate East (0.5 miles), Shoreditch High Street Station (0.6 miles), Bethnal Green Underground Station (0.8 miles), and Liverpool Street Station (0.8 miles).