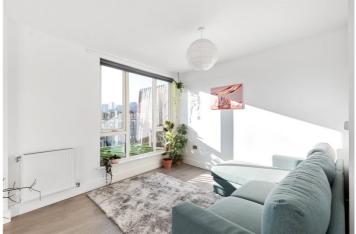

The apartment comprises an entrance hall, two double bedrooms, a family bathroom with tiled flooring, a bathtub with an overhead shower, and an open-plan kitchen/living area, with easy access to the private terrace.