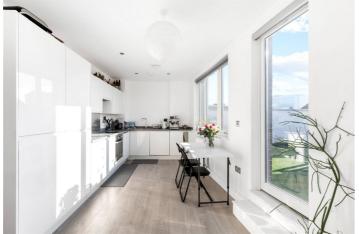

The apartment comprises an entrance hall, two double bedrooms, a family bathroom with tiled flooring, a bathtub with an overhead shower, and an open-plan kitchen/living area, with easy access to the private terrace.