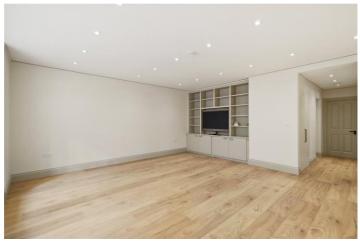

## **DESCRIPTION:**

The property has been totally refurbished throughout to the highest of standards and comprises own front door with fully fitted integrated kitchen leading through to separate utility room. The spacious living room has wooden floors throughout and fitted cupboards. The property further comprises hallway with large storage cupboard, shower room and w/c, master bedroom with fantastic fully fitted floor to ceiling cupboards and ensuite bathroom. The second bedroom to the rear of the property, again of a good size, has a door that leads directly out to private patio area with further direct access out to the stunning communal gardens. The property is available unfurnished and viewings are highly recommended.