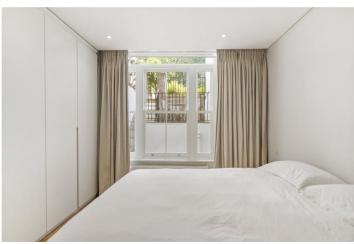

## **DESCRIPTION:**

The property has been totally refurbished throughout to the highest of standards and comprises own front door with fully fitted integrated kitchen leading through to separate utility room. The spacious living room has wooden floors throughout and fitted cupboards. The property further comprises hallway with large storage cupboard, shower room and w/c, master bedroom with fantastic fully fitted floor to ceiling cupboards and ensuite bathroom. The second bedroom to the rear of the property, again of a good size, has a door that leads directly out to private patio area with further direct access out to the stunning communal gardens. The property is available unfurnished and viewings are highly recommended.