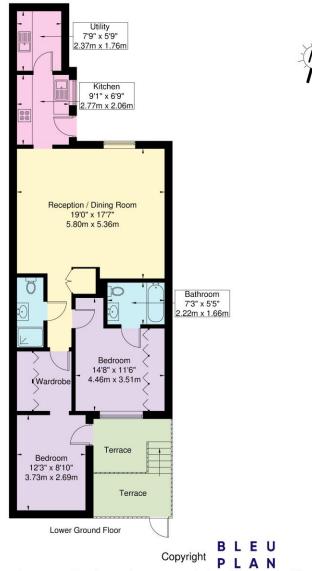

## **Arundel Gardens W11 2LW**

Approx. Gross Internal Area = 80.6 sq m / 867 sq ft

The Floor plan is not to scale and measurements and areas shown are approximate and therefore should be used for illustrative purposes only. The plan has been prepared in accordance with the RICS code of Measuring Practice and whilst we have confidence in the information produced it must not be relied on. If there is any aspect of particular importance, you should carry out or commission your own inspection of the property.

Copyright @ BLEUPLAN

This floorplan is for illustration purposes only and is not to scale. The position and size of doors, windows, appliances and other features are approximate.

**Deposit:** £4,975.00 **Holding Deposit: Council Tax Band:** F