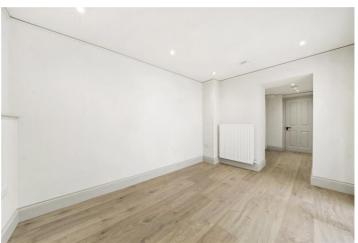

## **DESCRIPTION:**

The property has been totally refurbished throughout to the highest of standards and comprises own front door with fully fitted integrated kitchen leading through to separate utility room. The spacious living room has wooden floors throughout and fitted cupboards. The property further comprises hallway with large storage cupboard, shower room and w/c, master bedroom with fantastic fully fitted floor to ceiling cupboards and ensuite bathroom. The second bedroom to the rear of the property, again of a good size, has a door that leads directly out to private patio area with further direct access out to the stunning communal gardens. The property is available unfurnished and viewings are highly recommended.