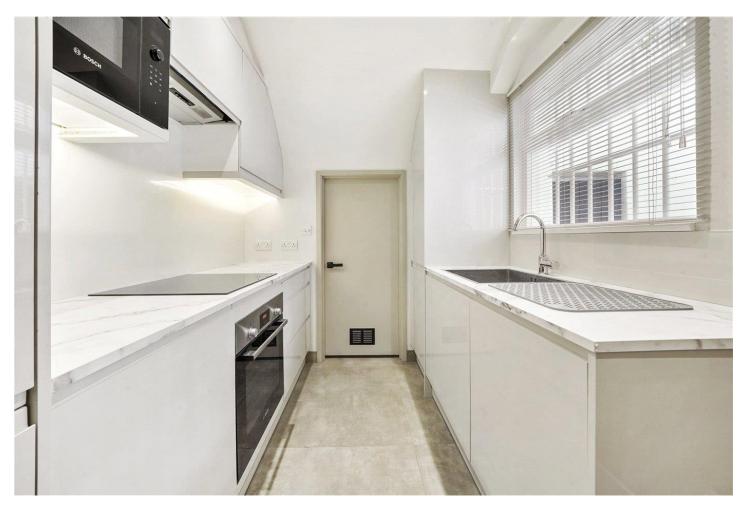

## **DESCRIPTION:**

The property has been totally refurbished throughout to the highest of standards and comprises own front door with fully fitted integrated kitchen leading through to separate utility room. The spacious living room has wooden floors throughout and fitted cupboards. The property further comprises hallway with large storage cupboard, shower room and w/c, master bedroom with fantastic fully fitted floor to ceiling cupboards and ensuite bathroom. The second bedroom to the rear of the property, again of a good size, has a door that leads directly out to private patio area with further direct access out to the stunning communal gardens. The property is available unfurnished and viewings are highly recommended.