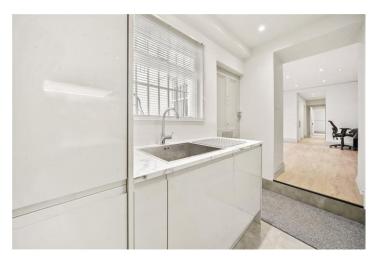

## **DESCRIPTION:**

The property has been totally refurbished throughout to the highest of standards and comprises own front door with fully fitted integrated kitchen leading through to separate utility room. The spacious living room has wooden floors throughout and fitted cupboards. The property further comprises hallway with large storage cupboard, shower room and w/c, master bedroom with fantastic fully fitted floor to ceiling cupboards and ensuite bathroom. The second bedroom to the rear of the property, again of a good size, has a door that leads directly out to private patio area with further direct access out to the stunning communal gardens. The property is available unfurnished and viewings are highly recommended.