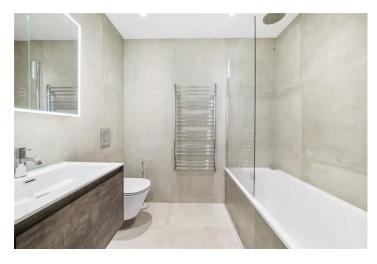

## **DESCRIPTION:**

The property has been totally refurbished throughout to the highest of standards and comprises own front door with fully fitted integrated kitchen leading through to separate utility room. The spacious living room has wooden floors throughout and fitted cupboards. The property further comprises hallway with large storage cupboard, shower room and w/c, master bedroom with fantastic fully fitted floor to ceiling cupboards and ensuite bathroom. The second bedroom to the rear of the property, again of a good size, has a door that leads directly out to private patio area with further direct access out to the stunning communal gardens. The property is available unfurnished and viewings are highly recommended.