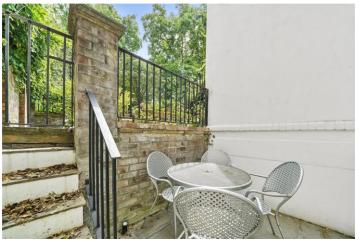

## **DESCRIPTION:**

The property has been totally refurbished throughout to the highest of standards and comprises own front door with fully fitted integrated kitchen leading through to separate utility room. The spacious living room has wooden floors throughout and fitted cupboards. The property further comprises hallway with large storage cupboard, shower room and w/c, master bedroom with fantastic fully fitted floor to ceiling cupboards and ensuite bathroom. The second bedroom to the rear of the property, again of a good size, has a door that leads directly out to private patio area with further direct access out to the stunning communal gardens. The property is available unfurnished and viewings are highly recommended.