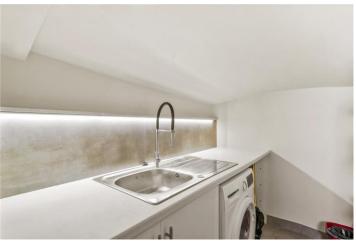

## **DESCRIPTION:**

The property has been totally refurbished throughout to the highest of standards and comprises own front door with fully fitted integrated kitchen leading through to separate utility room. The spacious living room has wooden floors throughout and fitted cupboards. The property further comprises hallway with large storage cupboard, shower room and w/c, master bedroom with fantastic fully fitted floor to ceiling cupboards and ensuite bathroom. The second bedroom to the rear of the property, again of a good size, has a door that leads directly out to private patio area with further direct access out to the stunning communal gardens. The property is available unfurnished and viewings are highly recommended.