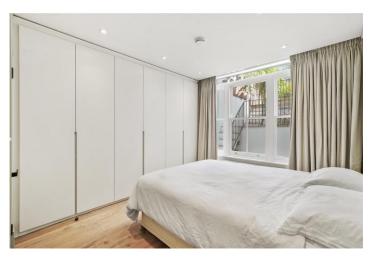

## **DESCRIPTION:**

The property has been totally refurbished throughout to the highest of standards and comprises own front door with fully fitted integrated kitchen leading through to separate utility room. The spacious living room has wooden floors throughout and fitted cupboards. The property further comprises hallway with large storage cupboard, shower room and w/c, master bedroom with fantastic fully fitted floor to ceiling cupboards and ensuite bathroom. The second bedroom to the rear of the property, again of a good size, has a door that leads directly out to private patio area with further direct access out to the stunning communal gardens. The property is available unfurnished and viewings are highly recommended.