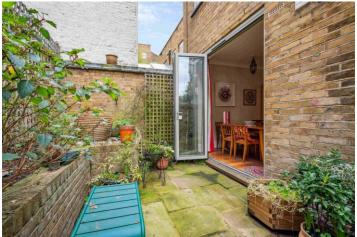

GLOUCESTER MEWS WEST, HYDE PARK, W2 **£1,725,000 FREEHOLD** 

LOCATED IN W2 - A SHORT STROLL FROM HYDE PARK AND PADDINGTON MAINLINE STATION. A WELL-PROPORTIONED, FREEHOLD MODERN MEWS HOUSE, WITH BI-FOLDING DOORS GIVING ACCESS TO THE COURTYARD GARDEN, FLEXIBLE ACCOMMODATION OFFERING THREE BEDROOMS, THREE BATHROOMS AND A FABULOUS MASTER SUITE, WITH DRESSING AREA / WALK-IN WARDROBE.