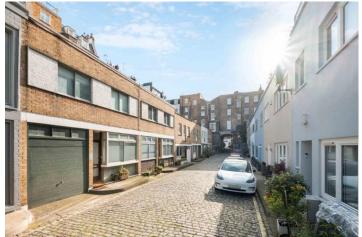

GLOUCESTER MEWS WEST, HYDE PARK, W2 **£1,725,000 FREEHOLD** 

LOCATED IN W2 - A SHORT STROLL FROM HYDE PARK AND PADDINGTON MAINLINE STATION. A WELL-PROPORTIONED, FREEHOLD MODERN MEWS HOUSE, WITH BI-FOLDING DOORS GIVING ACCESS TO THE COURTYARD GARDEN, FLEXIBLE ACCOMMODATION OFFERING THREE BEDROOMS, THREE BATHROOMS AND A FABULOUS MASTER SUITE, WITH DRESSING AREA / WALK-IN WARDROBE.

## **DESCRIPTION:**

Gloucester Mews West is a quaint cobbled mews located north of Hyde Park, and about equidistant between Notting Hill to the West, and Marylebone to the East. It is ideally placed for St Mary's Hospital, which is about half a mile to the North East. The property is also well served for transport links including: Lancaster Gate (Central Line), National Rail (Paddington), Heathrow Express and the Elizabeth line.