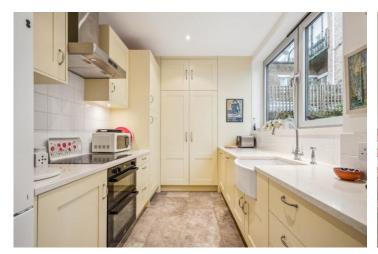

## **DESCRIPTION:**

Gloucester Mews West is a quaint cobbled mews located north of Hyde Park, and about equidistant between Notting Hill to the West, and Marylebone to the East. It is ideally placed for St Mary's Hospital, which is about half a mile to the North East. The property is also well served for transport links including: Lancaster Gate (Central Line), National Rail (Paddington), Heathrow Express and the Elizabeth line.