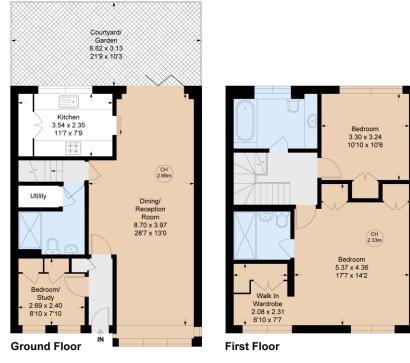

## **Gloucester Mews West, W2**

Approximate Gross Internal Area = 116.20 sq m / 1251 sq ft

Key:

CH - Ceiling Height

Not to scale, for guidance only and must not be relied upon as a statement of fact.

All measurements and areas are approximate only

This floorplan is for illustration purposes only and is not to scale. The position and size of doors, windows, appliances and other features are approximate.

Paddington | 020 7467 5770 | paddington@winkworth.co.uk