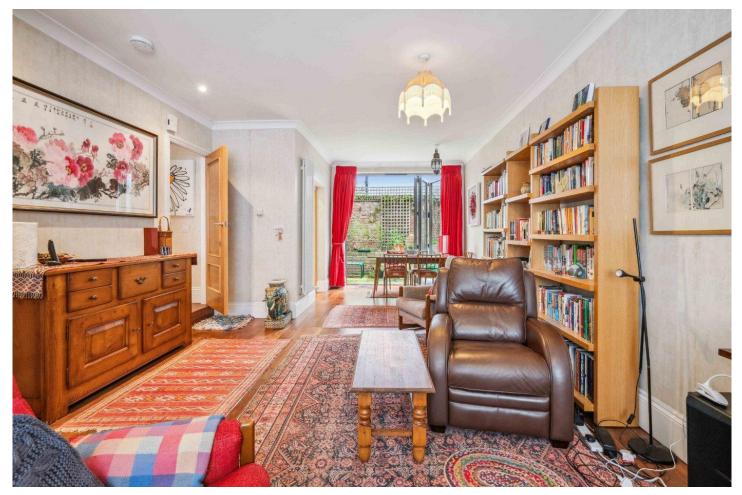

GLOUCESTER MEWS WEST, HYDE PARK, W2 **£1,725,000 FREEHOLD** 

LOCATED IN W2 - A SHORT STROLL FROM HYDE PARK AND PADDINGTON MAINLINE STATION. A WELL-PROPORTIONED, FREEHOLD MODERN MEWS HOUSE, WITH BI-FOLDING DOORS GIVING ACCESS TO THE COURTYARD GARDEN, FLEXIBLE ACCOMMODATION OFFERING THREE BEDROOMS, THREE BATHROOMS AND A FABULOUS MASTER SUITE, WITH DRESSING AREA / WALK-IN WARDROBE.

## **DESCRIPTION:**

Gloucester Mews West is a quaint cobbled mews located north of Hyde Park, and about equidistant between Notting Hill to the West, and Marylebone to the East. It is ideally placed for St Mary's Hospital, which is about half a mile to the North East. The property is also well served for transport links including: Lancaster Gate (Central Line), National Rail (Paddington), Heathrow Express and the Elizabeth line.