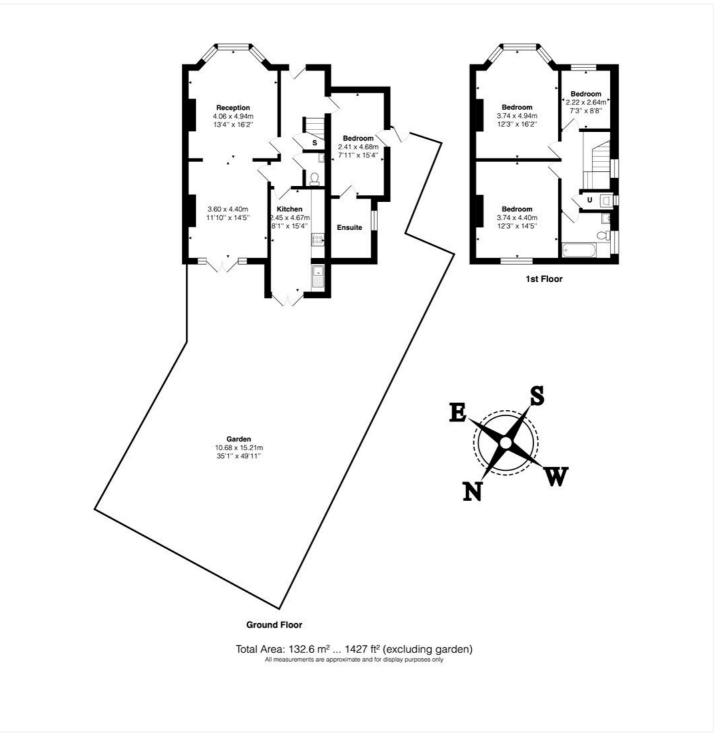

## **DESCRIPTION:**

Newly Renovated.

Tenants can take advantage of being the first to occupy this newly renovated family home.

Split over two floors and comprises four bedrooms. One bedroom is located on the ground floor and benefits from an en-suite shower room and three on the first floor along with the family bathroom and utility cupboard.

The ground floor offers a spacious double aspect reception room with French doors leading to a 50ft private landscaped garden which also has access from back to front and offers additional space for a large storage shed if required.

The house further benefits from off street parking, fully equipped kitchen with additional French doors to the garden and the added benefit of a downstairs w/c.

Available 27/07/24 and offered unfurnished.

This floorplan is for illustration purposes only and is not to scale. The position and size of doors, windows, appliances and other features are approximate.

**Deposit:** £7,269.23

Holding Deposit: £1,211.538