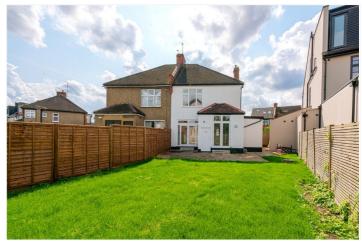

The ground floor offers a spacious double aspect reception room with French doors leading to a 50ft private landscaped garden which also has access from back to front and offers additional space for a large storage shed if required.

The house further benefits from off street parking, fully equipped kitchen with additional French doors to the garden and the added benefit of a downstairs w/c.

Available 27/07/24 and offered unfurnished.