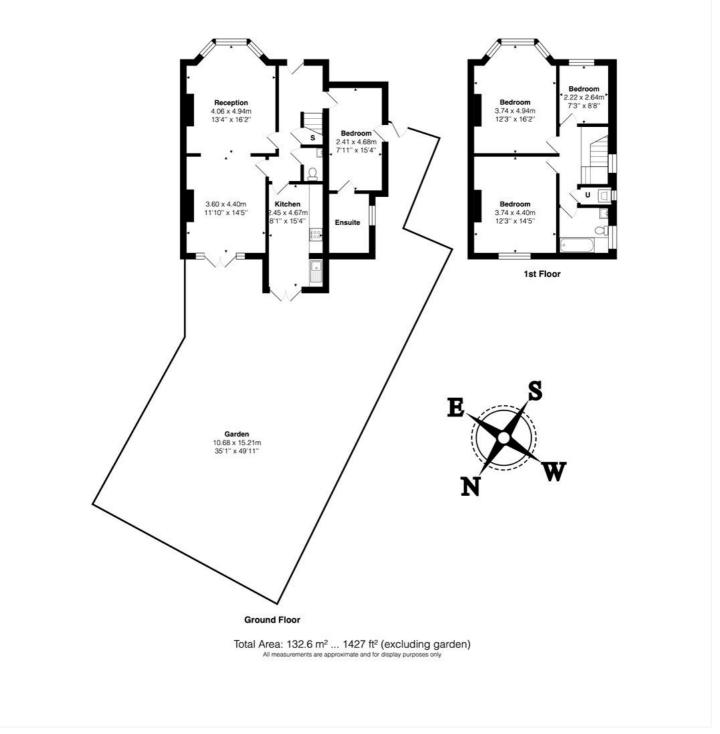

## **DESCRIPTION:**

Newly Renovated.

Tenants can take advantage of being the first to occupy this newly renovated family home.

Split over two floors and comprises four bedrooms. One bedroom is located on the ground floor and benefits from an en-suite shower room and three on the first floor along with the family bathroom and utility cupboard.

The ground floor offers a spacious double aspect reception room with French doors leading to a 50ft private landscaped garden which also has access from back to front and offers additional space for a large storage shed if required.

The house further benefits from off street parking, fully equipped kitchen with additional French doors to the garden and the added benefit of a downstairs w/c.

Available and offered unfurnished.

This floorplan is for illustration purposes only and is not to scale. The position and size of doors, windows, appliances and other features are approximate.