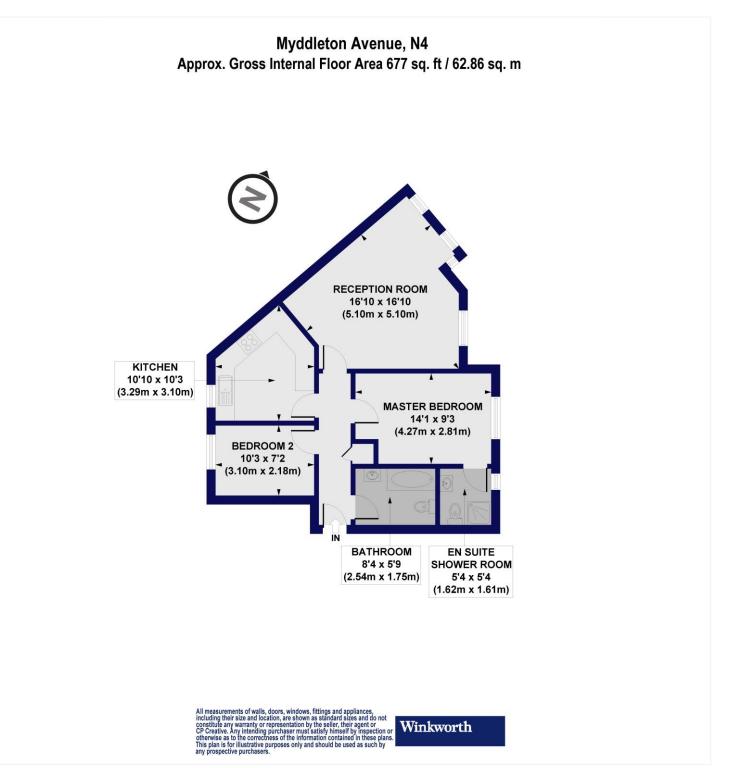

#### **DESCRIPTION:**

Nestled within a charming purpose-built block, this ground-floor two-bedroom apartment offers a thoughtful layout and a welcoming atmosphere. The spacious living room is filled with natural light, making it an excellent entertainment space, while the separate kitchen provides ample storage and workspace, perfect for daily living.

The master bedroom is generously sized and features an en-suite bathroom, whilst the second bedroom offers flexibility as either a second guest room or home office. A well-proportioned family bathroom completes the flat. The property also benefits from a private parking space and access to a beautifully kept communal garden.

# Winkworth

See things differently

This floorplan is for illustration purposes only and is not to scale. The position and size of doors, windows, appliances and other features are approximate.

Stoke Newington | | stokenewington@winkworth.co.uk