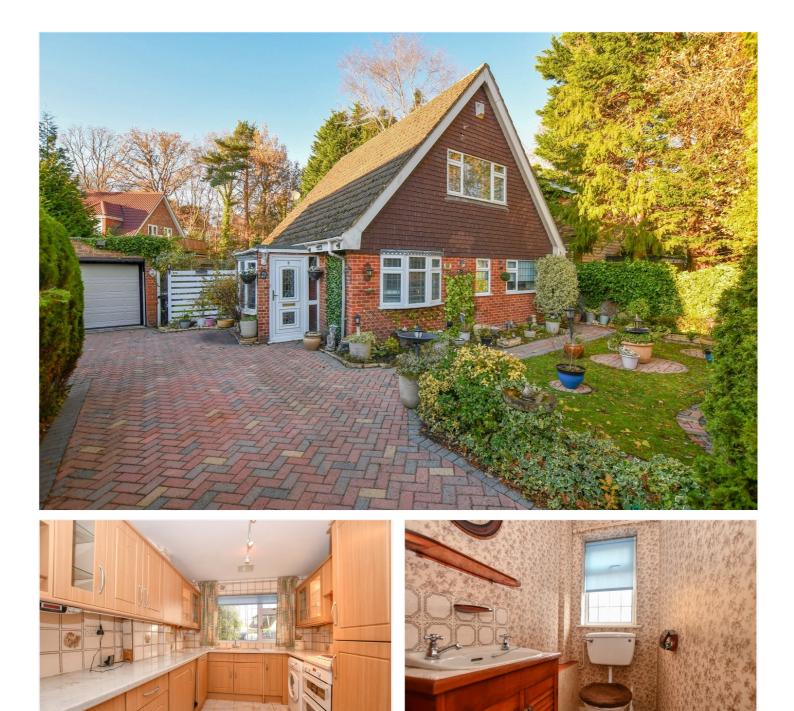

97A, FOXCOTE, FINCHAMPSTEAD, WOKINGHAM, BERKSHIRE, RG40 3PG **£585,000 FREEHOLD** 

A WONDERFUL THREE/FOUR BEDROOM DETACHED CHALET BUNGALOW LOCATED ON THIS EVER POPULAR ROAD AND OFFERED TO THE MARKET WITH NO ONWARD CHAIN.

## **DESCRIPTION:**

A wonderful three/four bedroom detached chalet bungalow located on this ever popular road and offered to the market with NO ONWARD CHAIN.

Making your way through the front door the porch provides more than adequate space to remove your shoes and coats before making your way into the rest of the property. To the ground floor you'll find a large living room which leads out to a conservatory, the kitchen, a ground floor bedroom/office and finally a cloakroom.

Upstairs you have a large master bedroom with a built in shower cubicle, the family bathroom and two more bedrooms.

Outside there is a beautiful and mature front garden with access to driveway parking for 2 cars and a single garage. The rear garden is as well looked after as the front and provides a great space to enjoy the summer months.

## **AT A GLANCE**

- NO ONWARD CHAIN
- Priced to sell
- 3/4 bedroom detached chalet
- Sought after location
- Potential to extend, subject to planning
- Garage and parking
- Council tax band E Wokingham
- Broadband 1000Mbps
- Satellite/Fibre TV available BT & Sky
- Mobile coverage EE, Vodafone, Three and O2