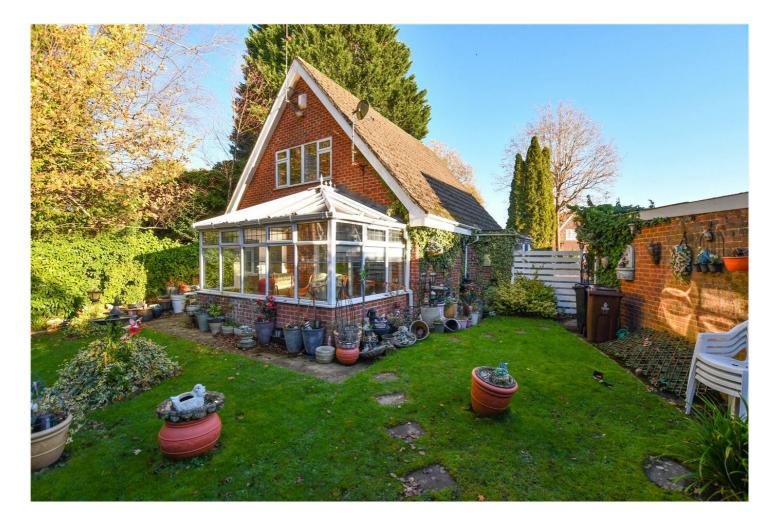

97A, FOXCOTE, FINCHAMPSTEAD, WOKINGHAM, BERKSHIRE, RG40 3PG **£585,000 FREEHOLD** 

A WONDERFUL THREE/FOUR BEDROOM DETACHED CHALET BUNGALOW LOCATED ON THIS EVER POPULAR ROAD AND OFFERED TO THE MARKET WITH NO ONWARD CHAIN.

## **DESCRIPTION:**

A wonderful three/four bedroom detached chalet bungalow located on this ever popular road and offered to the market with NO ONWARD CHAIN.

Making your way through the front door the porch provides more than adequate space to remove your shoes and coats before making your way into the rest of the property. To the ground floor you'll find a large living room which leads out to a conservatory, the kitchen, a ground floor bedroom/office and finally a cloakroom.

Upstairs you have a large master bedroom with a built in shower cubicle, the family bathroom and two more bedrooms.

Outside there is a beautiful and mature front garden with access to driveway parking for 2 cars and a single garage. The rear garden is as well looked after as the front and provides a great space to enjoy the summer months.

The whole property has been well loved over the years and is in need of some modernisation to bring it back up to modern living standards. If you are wanting a property in a truly fantastic location that you can put your own stamp on, then this is the property for you.