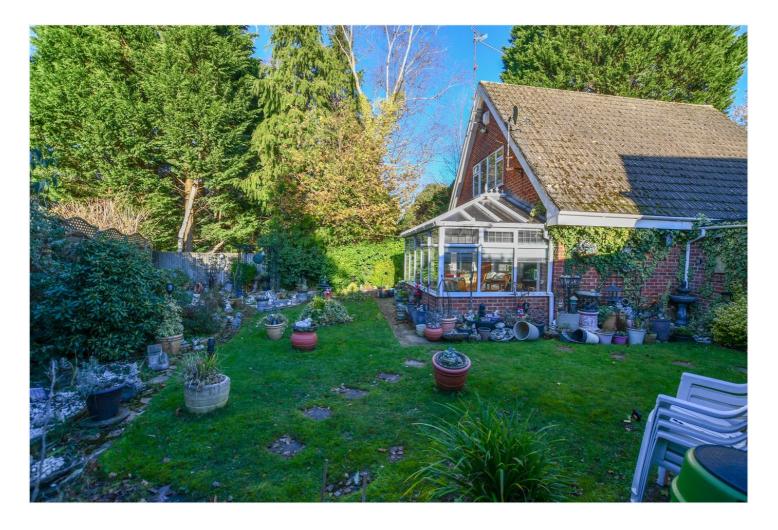

Upstairs you have a large master bedroom with a built in shower cubicle, the family bathroom and two more bedrooms.

Outside there is a beautiful and mature front garden with access to driveway parking for 2 cars and a single garage. The rear garden is as well looked after as the front and provides a great space to enjoy the summer months.