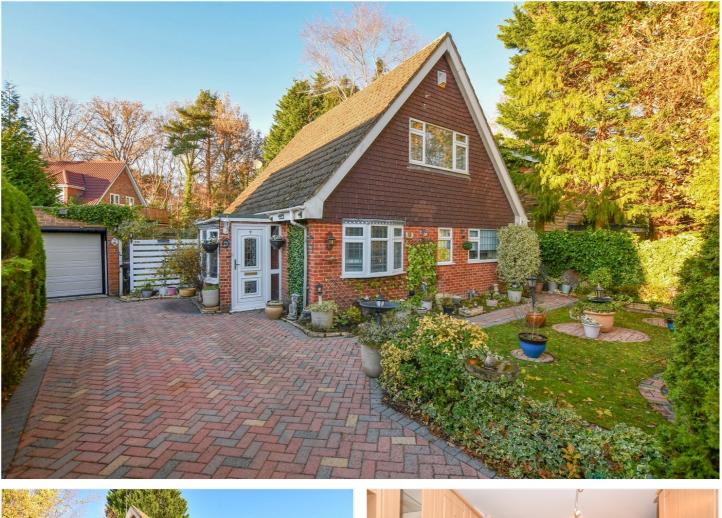

97A, FOXCOTE, FINCHAMPSTEAD, WOKINGHAM, BERKSHIRE, RG40 3PG **£569,950 FREEHOLD** 

A WONDERFUL THREE/FOUR BEDROOM DETACHED CHALET BUNGALOW LOCATED ON THIS EVER POPULAR ROAD AND OFFERED TO THE MARKET WITH NO ONWARD CHAIN.

## **DESCRIPTION:**

A wonderful three/four bedroom detached chalet bungalow located on this ever popular road and offered to the market with NO ONWARD CHAIN.

Making your way through the front door the porch provides more than adequate space to remove your shoes and coats before making your way into the rest of the property. To the ground floor you'll find a large living room which leads out to a conservatory, the kitchen, a ground floor bedroom/office and finally a cloakroom.

Upstairs you have a large master bedroom with a built in shower cubicle, the family bathroom and two more bedrooms.

Outside there is a beautiful and mature front garden with access to driveway parking for 2 cars and a single garage. The rear garden is as well looked after as the front and provides a great space to enjoy the summer months.