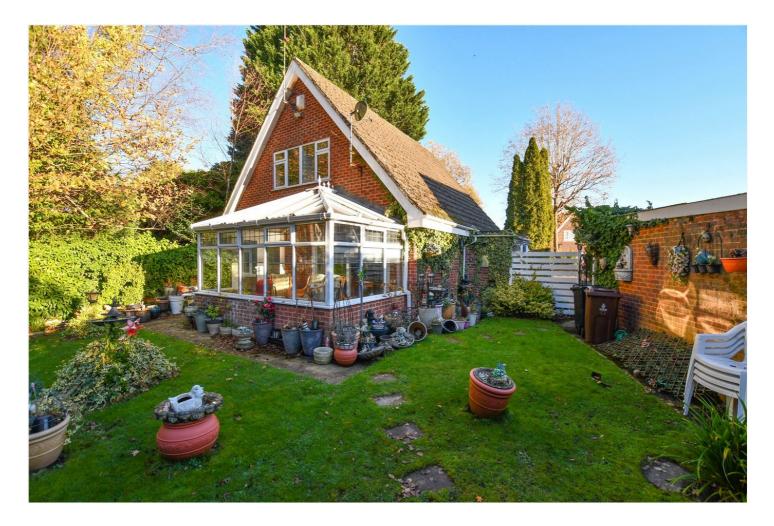

Upstairs you have a large master bedroom with a built in shower cubicle, the family bathroom and two more bedrooms.

Outside there is a beautiful and mature front garden with access to driveway parking for 2 cars and a single garage. The rear garden is as well looked after as the front and provides a great space to enjoy the summer months.