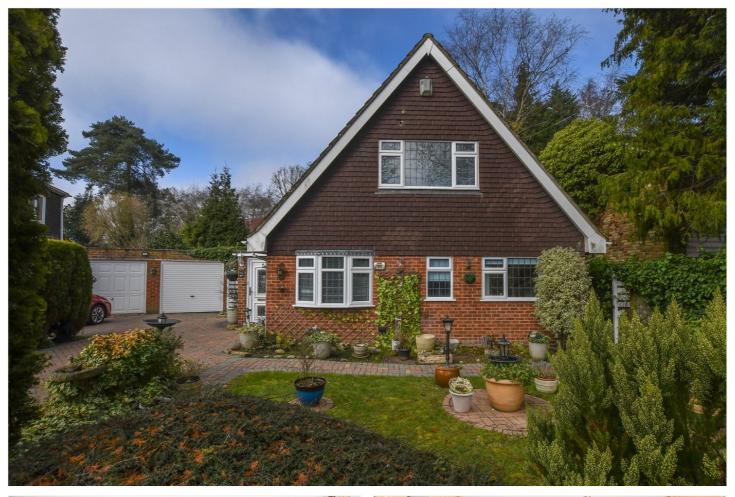

97A, FOXCOTE, FINCHAMPSTEAD, WOKINGHAM, BERKSHIRE, RG40 3PG **£550,000 FREEHOLD** 

A WONDERFUL THREE/FOUR BEDROOM DETACHED CHALET BUNGALOW LOCATED ON THIS EVER POPULAR ROAD AND OFFERED TO THE MARKET WITH NO ONWARD CHAIN.

## **DESCRIPTION:**

A wonderful three/four bedroom detached chalet bungalow located on this ever popular road and offered to the market with NO ONWARD CHAIN.

Making your way through the front door the porch provides more than adequate space to remove your shoes and coats before making your way into the rest of the property. To the ground floor you'll find a large living room which leads out to a conservatory, the kitchen, a ground floor bedroom/office and finally a cloakroom.

Upstairs you have a large master bedroom with a built in shower cubicle, the family bathroom and two more bedrooms.

Outside there is a beautiful and mature front garden with access to driveway parking for 2 cars and a single garage. The rear garden is as well looked after as the front and provides a great space to enjoy the summer months.