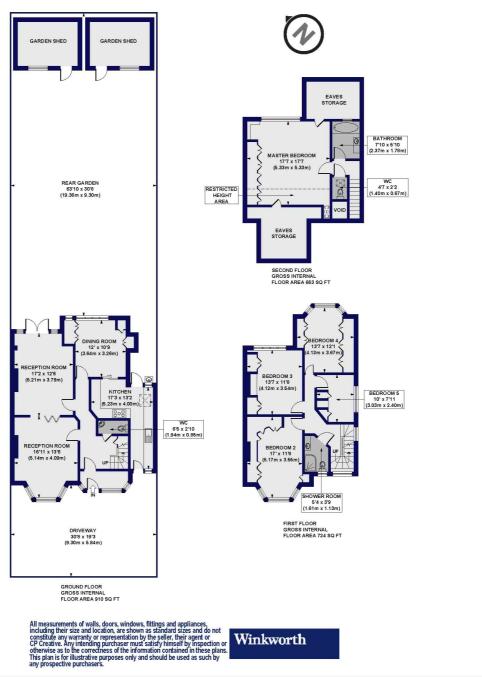

## Lansdowne Road, N3

Approx. Gross Internal Floor Area 2296 sq. ft / 213.34 sq. m (Including Restricted Height Area & Eaves Storage) Approx. Gross Internal Floor Area 2008 sq. ft / 186.54 sq. m (Excluding Restricted Height Area & Eaves Storage)

This floorplan is for illustration purposes only and is not to scale. The position and size of doors, windows, appliances and other features are approximate.

Finchley | 020 8349 3388 | finchley@winkworth.co.uk