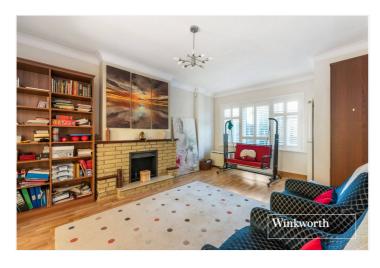

The property has been extended to offer ample living space throughout. The ground floor comprises of a front reception room with interconnecting doors leading to a further reception room, breakfast room, fitted kitchen and downstairs wc. To the first floor the property consists of four bedrooms and family bathroom, to the second floor you have a further bedroom and bathroom with a separate wc.