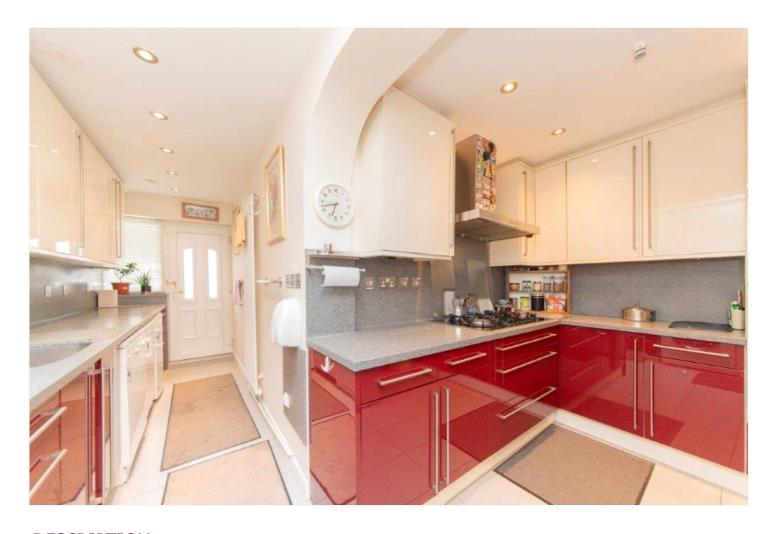

The property has been extended to offer ample living space throughout. The ground floor comprises of a front reception room with interconnecting doors leading to a further reception room, breakfast room, fitted kitchen and downstairs wc. To the first floor the property consists of four bedrooms and family bathroom, to the second floor you have a further bedroom and bathroom with a separate wc.