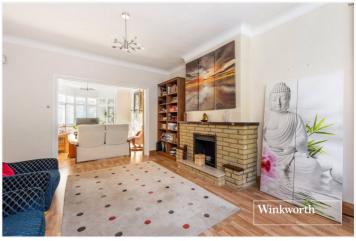

The property has been extended to offer ample living space throughout. The ground floor comprises of a front reception room with interconnecting doors leading to a further reception room, breakfast room, fitted kitchen and downstairs wc. To the first floor the property consists of four bedrooms and family bathroom, to the second floor you have a further bedroom and bathroom with a separate wc.