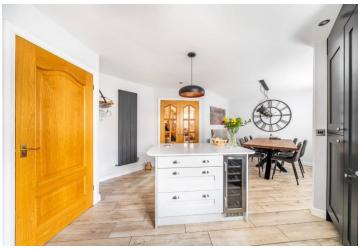

curved staircase with wooden banisters. The living room is a amenities, schools, and parks, with excellent transport links to

The kitchen is modern and well-equipped, with built-in appliances including a Rangemaster cooker, wine cooler, PLEASE NOTE: fridge freezer, integrated microwave and dishwasher. The adjoining utility room provides extra storage and space for a washing machine, tumble dryer. There is also a downstairs toilet for added convenience.