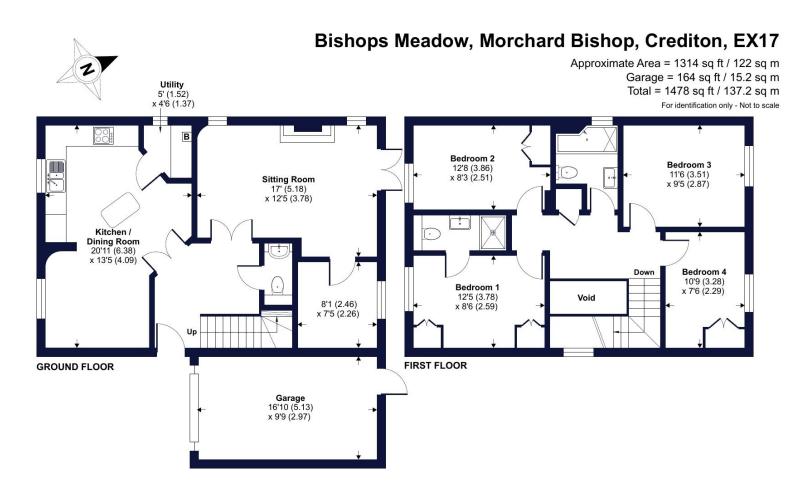

TENURE: Freehold

Floor plan produced in accordance with RICS Property Measurement 2nd Edition, Incorporating International Property Measurement Standards (IPMS2 Residential). © nichecom 2025. Produced for Winkworth. REF: 1229154