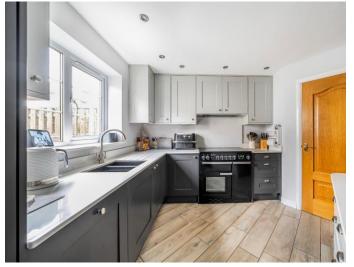

curved staircase with wooden banisters. The living room is a amenities, schools, and parks, with excellent transport links to

The kitchen is modern and well-equipped, with built-in appliances including a Rangemaster cooker, wine cooler, PLEASE NOTE: fridge freezer, integrated microwave and dishwasher. The adjoining utility room provides extra storage and space for a washing machine, tumble dryer. There is also a downstairs toilet for added convenience.