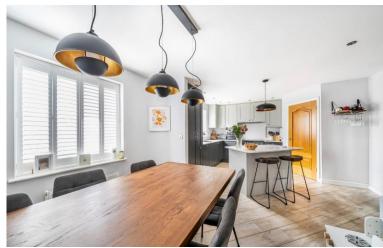

curved staircase with wooden banisters. The living room is a amenities, schools, and parks, with excellent transport links to

The kitchen is modern and well-equipped, with built-in appliances including a Rangemaster cooker, wine cooler, PLEASE NOTE: fridge freezer, integrated microwave and dishwasher. The adjoining utility room provides extra storage and space for a washing machine, tumble dryer. There is also a downstairs toilet for added convenience.