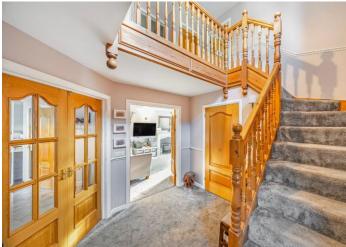

power.with power.

The property opens into a welcoming hallway featuring a Situated within a friendly community, the home is close to local generous space, with a woodburner adding a cozy touch. surrounding towns and villages. French doors lead directly to the rear garden, making it easy to enjoy indoor-outdoor living. Off the living room, there is a separate office, offering a quiet area for work or study.

curved staircase with wooden banisters. The living room is a amenities, schools, and parks, with excellent transport links to

The kitchen is modern and well-equipped, with built-in appliances including a Rangemaster cooker, wine cooler, PLEASE NOTE: fridge freezer, integrated microwave and dishwasher. The adjoining utility room provides extra storage and space for a washing machine, tumble dryer. There is also a downstairs toilet for added convenience.