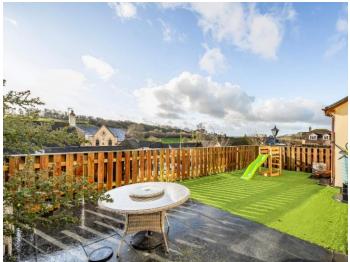

The south facing rear garden is enclosed, level, and easy to maintain, featuring artificial grass and a patio area that's perfect for outdoor seating or dining. The property also

Garage & Driveway With Parking For Several Vehicles

**Enclosed Rear Garden** 

Convenient Village Location

No Onward Chain