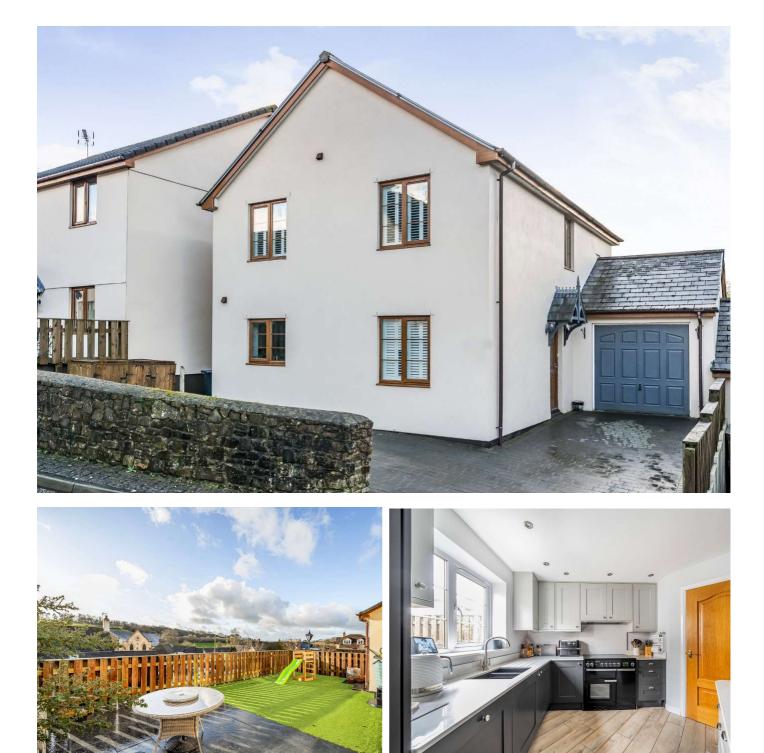

# 17 Bishops Meadow, Morchard Bishop, EX17 6RA

### Guide Price £375,000

Located in the popular village of Morchard Bishop and offered with no onward chain, this well-maintained fourbedroom detached property offers spacious living, a low-maintenance garden, and the convenience of off-road parking for two vehicles with a garage.

there is ample space for a family or visiting guests.

The south facing rear garden is enclosed, level, and easy to maintain, featuring artificial grass and a patio area that's perfect for outdoor seating or dining. The property also

Ideal for families or professionals, it provides easy access to benefits from off-road parking for two vehicles and a garage with power.

The property opens into a welcoming hallway featuring a Situated within a friendly community, the home is close to local curved staircase with wooden banisters. The living room is a amenities, schools, and parks, with excellent transport links to

The kitchen is modern and well-equipped, with built-in appliances including a Rangemaster cooker, wine cooler, PLEASE NOTE: fridge freezer, integrated microwave and dishwasher. The adjoining utility room provides extra storage and space for a washing machine, tumble dryer. There is also a downstairs toilet for added convenience.