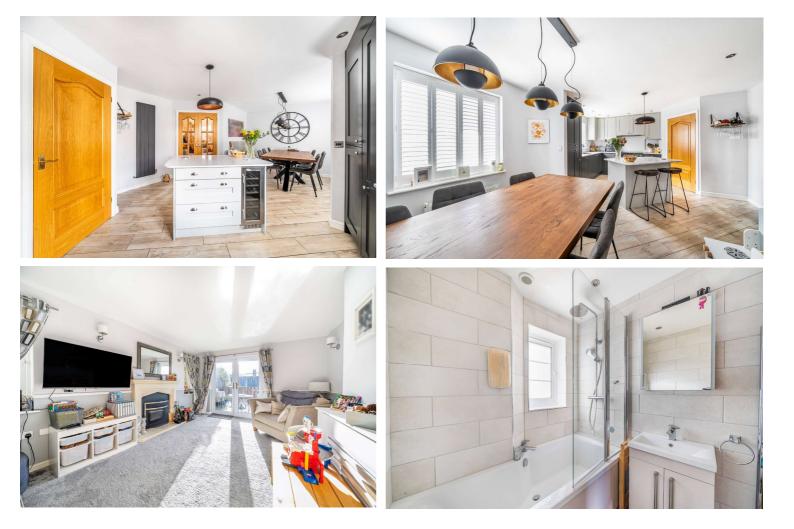

generous space, with a woodburner adding a cozy touch. surrounding towns and villages. French doors lead directly to the rear garden, making it easy to enjoy indoor-outdoor living. Off the living room, there is a separate office, offering a quiet area for work or study.

The kitchen is modern and well-equipped, with built-in appliances including a Rangemaster cooker, wine cooler, PLEASE NOTE: fridge freezer, integrated microwave and dishwasher. The adjoining utility room provides extra storage and space for a washing machine, tumble dryer. There is also a downstairs toilet for added convenience.

> DIRECTIONS: For precise What3Words: location, use varieties.sunbeam.besotted.

Our business is supervised by HMRC for anti-money laundering purposes. If you make an offer to purchase a property and your offer is successful, you will need to meet the approval requirements covered under the Money Laundering, Terrorist Upstairs, the property offers four double bedrooms, three of Financing and Transfer of Funds (Information on the Payer) which have built-in wardrobes. The master bedroom includes Regulations 2017. To satisfy our obligations we use an external a private en-suite bathroom. Two further bathrooms ensure company to undertake automated ID verification, AML compliance and source of funds checks. A charge of £25 is levied for each verification undertaken.