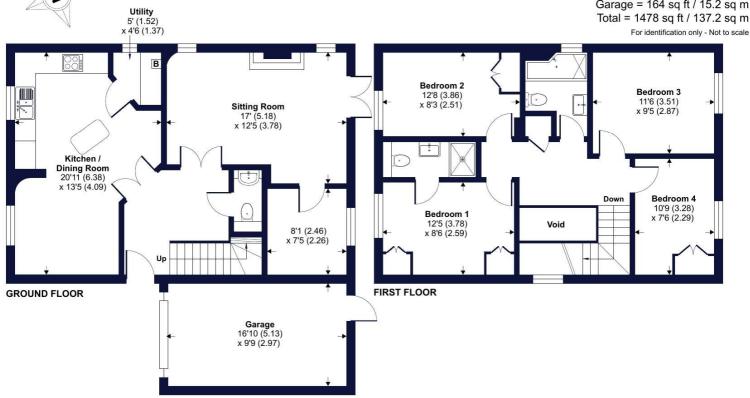

### **Bishops Meadow, Morchard Bishop, Crediton, EX17**

Approximate Area = 1314 sq ft / 122 sq m Garage = 164 sq ft / 15.2 sq m Total = 1478 sq ft / 137.2 sq m

Floor plan produced in accordance with RICS Property Measurement 2nd Edition, Incorporating International Property Measurement Standards (IPMS2 Residential). © nichecom 2025. Produced for Winkworth. REF: 1229154 Ň