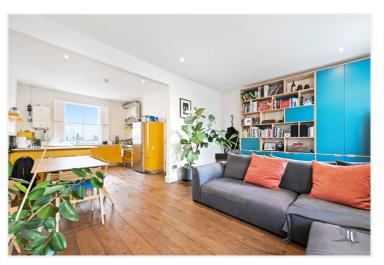

#### DESCRIPTION

Arranged over the first and second floors of a Victorian terraced house, the property offers accommodation which comprises entrance hall, open plan reception room and kitchen, two double bedrooms and bathroom. The property further benefits from a private roof terrace, and offers high ceilings and excellent natural light throughout.