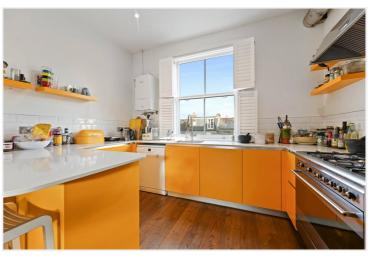

#### DESCRIPTION

Arranged over the first and second floors of a Victorian terraced house, the property offers accommodation which comprises entrance hall, open plan reception room and kitchen, two double bedrooms and bathroom. The property further benefits from a private roof terrace, and offers high ceilings and excellent natural light throughout.