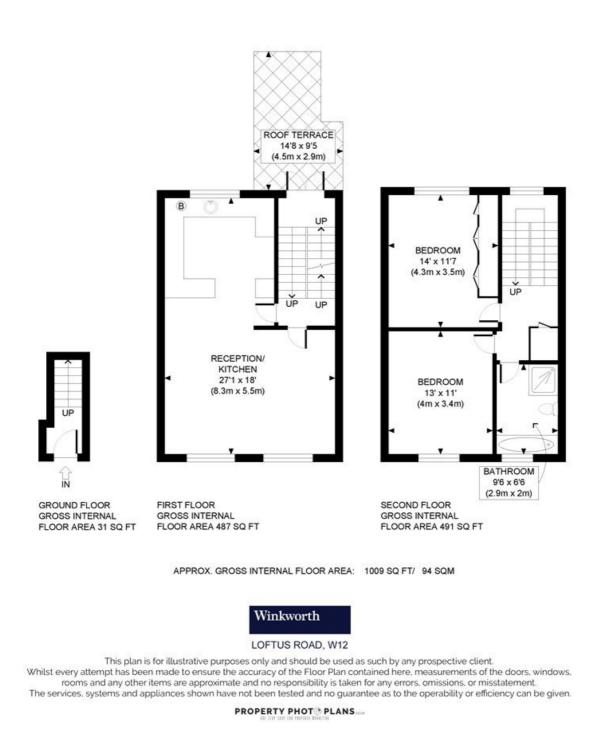

### Loftus Road, W12 £850,000 Share of Freehold

A fabulous two double bedroom upper maisonette with private roof terrace, on this ever popular tree lined street in Shepherds Bush.

Reception Room | Kitchen | 2 Bedrooms | Bathroom | Roof Terrace | 1009 Sq Ft / 94 Sq M | Council Tax Band E | EPC Rating Band C

The displayed square footage is taken from the floor plans with measurements created using the Royal Institute of Chartered Surveyors' Code of Practice for Measuring. These measurements are approximate and included for illustrative purposes only. Winkworth does not make any representation as to the accuracy of these measurements and you should seek to verify them for yourself. Winkworth accept no liability for any loss you may suffer if you rely on these measurements.