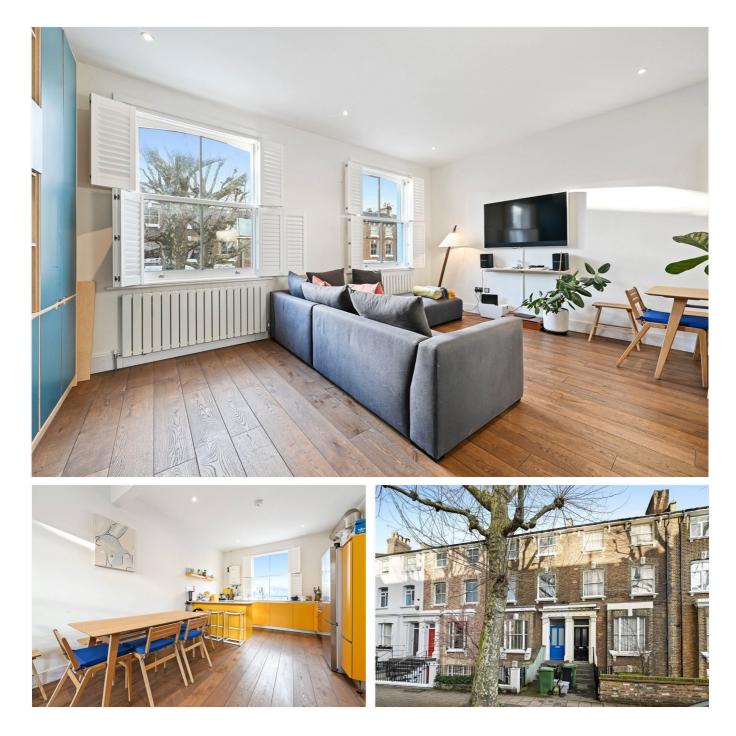

### Loftus Road, W12 £850,000 Share of Freehold

A fabulous two double bedroom upper maisonette with private roof terrace, on this ever popular tree lined street in Shepherds Bush.

Reception Room | Kitchen | 2 Bedrooms | Bathroom | Roof Terrace | 1009 Sq Ft / 94 Sq M | Council Tax Band E | EPC Rating Band C

#### DESCRIPTION

Arranged over the first and second floors of a Victorian terraced house, the property offers accommodation which comprises entrance hall, open plan reception room and kitchen, two double bedrooms and bathroom. The property further benefits from a private roof terrace, and offers high ceilings and excellent natural light throughout.