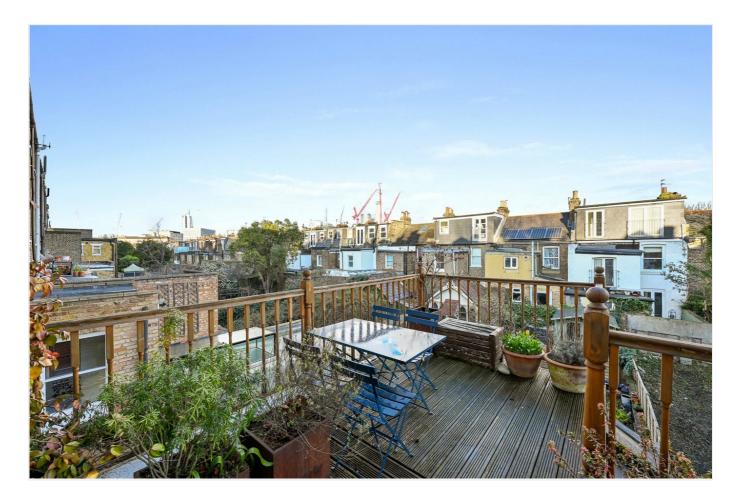

#### DESCRIPTION

Arranged over the first and second floors of a Victorian terraced house, the property offers accommodation which comprises entrance hall, open plan reception room and kitchen, two double bedrooms and bathroom. The property further benefits from a private roof terrace, and offers high ceilings and excellent natural light throughout.