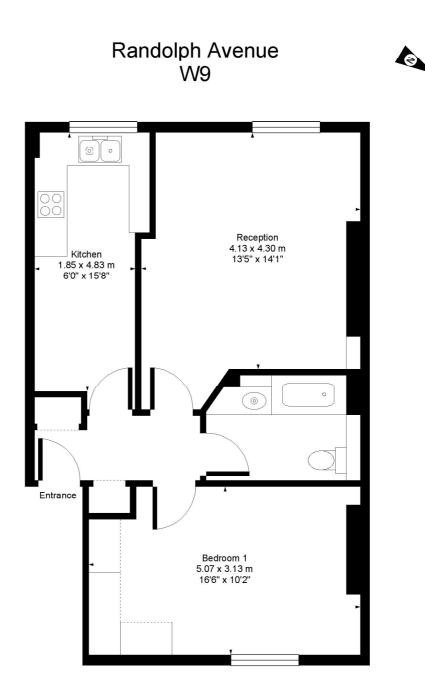

# SECOND FLOOR

Approx. Gross Floor Area = 56 sq.meters • 609 sq.feet

For illustrative purposes only. Not to scale. Prepared by Swan Photography 01435 863908