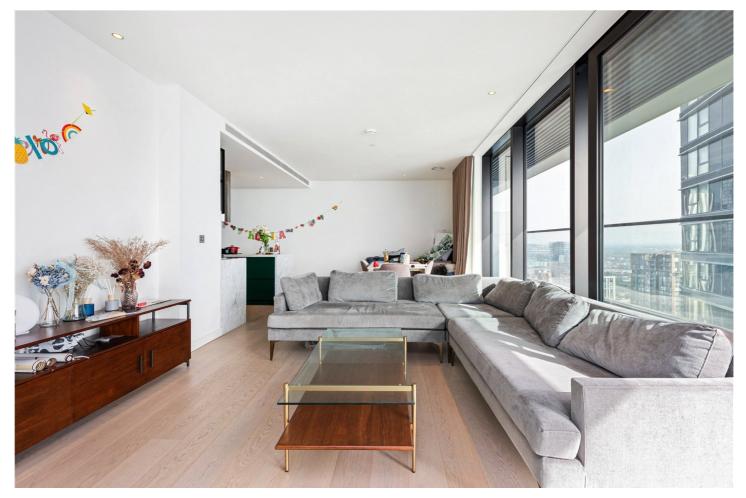

HOBART BUILDING, WARDS PLACE, LONDON, E14 **£4,250 PER MONTH FURNISHED** 

AN EXQUISITE 1022 SQ/FT TWO BEDROOM APARTMENT ON THE 44TH FLOOR OF THE HOBART BUILDING, AN AWARD WINNING BALLYMORE DEVELOPMENT.

## **DESCRIPTION:**

An exquisite 1022 sq/ft two bedroom apartment on the 44th floor of the Hobart Building, an award winning Ballymore development.

Comprising a bright and airy interior with carefully designed open plan living area leading to an exceptional wrap around terrace offering breath-taking views, fully integrated kitchen, main bedroom with luxury en-suite bathroom, second double bedroom and a very well appointed second bathroom.