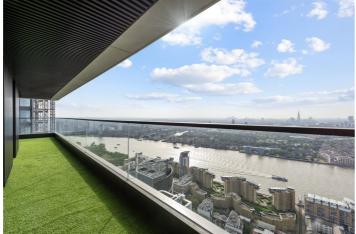

## **DESCRIPTION:**

An exquisite 1022 sq/ft two bedroom apartment on the 44th floor of the Hobart Building, an award winning Ballymore development.

Comprising a bright and airy interior with carefully designed open plan living area leading to an exceptional wrap around terrace offering breath-taking views, fully integrated kitchen, main bedroom with luxury en-suite bathroom, second double bedroom and a very well appointed second bathroom.

The Wardian benefits from excellent transport connections including the Jubilee Line, Docklands Light Railway, Thames Clipper boat services and European flights via London City Airport.

Winkworth