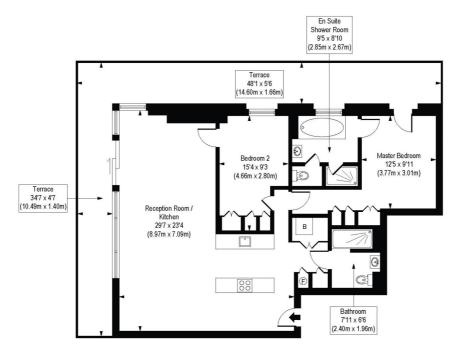

## Wards Place, E14

Approx. Gross Internal Floor Area 1027 sq. ft / 95.39 sq. m

Forty Fourth Floor

COMPLANT WITH RICS CODE OF MEASURING PRACTICE. Hootplain is for illustrative purposes only and is not to scale. Every attempt has been made to ensure the accuracy of the floorplain shown, however all massuments, flortunes, fittings and data shown are an approximate interpretation for illustrative purposes only. Liability for errors, omissions or mis-statement through negligance or otherwise is hereby excluded.

This floorplan is for illustration purposes only and is not to scale. The position and size of doors, windows, appliances and other features are approximate.

Shoreditch | 020 7749 7650 | shoreditch@winkworth.co.uk