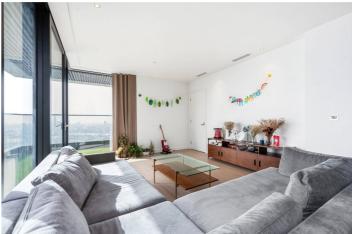

HOBART BUILDING, WARDS PLACE, LONDON, E14 **£4,250 PER MONTH FURNISHED** 

AN EXQUISITE 1022 SQ/FT TWO BEDROOM APARTMENT ON THE 44TH FLOOR OF THE HOBART BUILDING, AN AWARD WINNING BALLYMORE DEVELOPMENT.

## **DESCRIPTION:**

An exquisite 1022 sq/ft two bedroom apartment on the 44th floor of the Hobart Building, an award winning Ballymore development.

Comprising a bright and airy interior with carefully designed open plan living area leading to an exceptional wrap around terrace offering breath-taking views, fully integrated kitchen, main bedroom with luxury en-suite bathroom, second double bedroom and a very well appointed second bathroom.