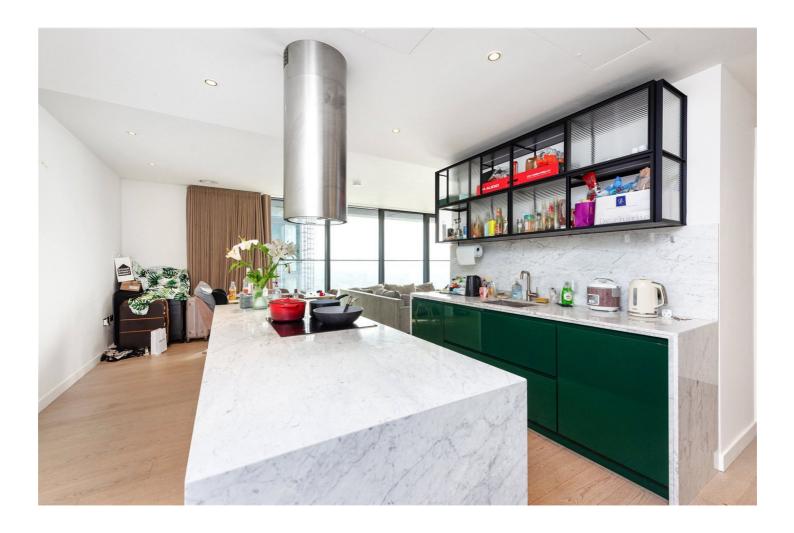

## **DESCRIPTION:**

An exquisite 1022 sq/ft two bedroom apartment on the 44th floor of the Hobart Building, an award winning Ballymore development.

Comprising a bright and airy interior with carefully designed open plan living area leading to an exceptional wrap around terrace offering breath-taking views, fully integrated kitchen, main bedroom with luxury en-suite bathroom, second double bedroom and a very well appointed second bathroom.