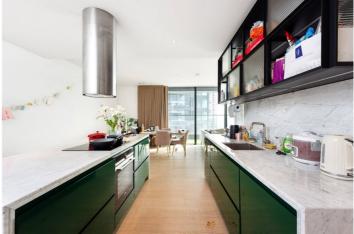

## **DESCRIPTION:**

An exquisite 1022 sq/ft two bedroom apartment on the 44th floor of the Hobart Building, an award winning Ballymore development.

Comprising a bright and airy interior with carefully designed open plan living area leading to an exceptional wrap around terrace offering breath-taking views, fully integrated kitchen, main bedroom with luxury en-suite bathroom, second double bedroom and a very well appointed second bathroom.