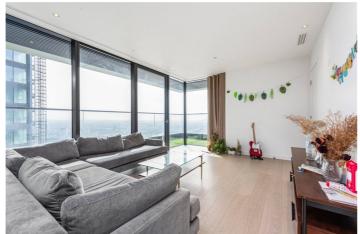

HOBART BUILDING, WARDS PLACE, LONDON, E14 **£4,250 PER MONTH FURNISHED** 

AN EXQUISITE 1022 SQ/FT TWO BEDROOM APARTMENT ON THE 44TH FLOOR OF THE HOBART BUILDING, AN AWARD WINNING BALLYMORE DEVELOPMENT.

## **DESCRIPTION:**

An exquisite 1022 sq/ft two bedroom apartment on the 44th floor of the Hobart Building, an award winning Ballymore development.

Comprising a bright and airy interior with carefully designed open plan living area leading to an exceptional wrap around terrace offering breath-taking views, fully integrated kitchen, main bedroom with luxury en-suite bathroom, second double bedroom and a very well appointed second bathroom.