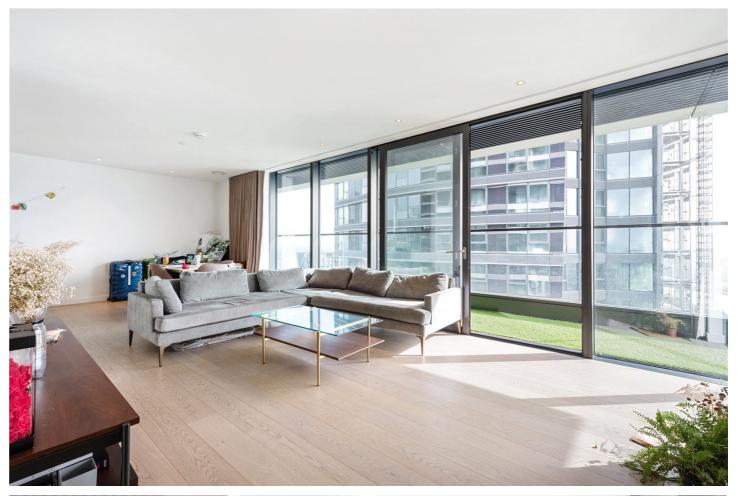

HOBART BUILDING, WARDS PLACE, LONDON, E14 **£4,250 PER MONTH FURNISHED** 

AN EXQUISITE 1022 SQ/FT TWO BEDROOM APARTMENT ON THE 44TH FLOOR OF THE HOBART BUILDING, AN AWARD WINNING BALLYMORE DEVELOPMENT.

## **DESCRIPTION:**

An exquisite 1022 sq/ft two bedroom apartment on the 44th floor of the Hobart Building, an award winning Ballymore development.

Comprising a bright and airy interior with carefully designed open plan living area leading to an exceptional wrap around terrace offering breath-taking views, fully integrated kitchen, main bedroom with luxury en-suite bathroom, second double bedroom and a very well appointed second bathroom.