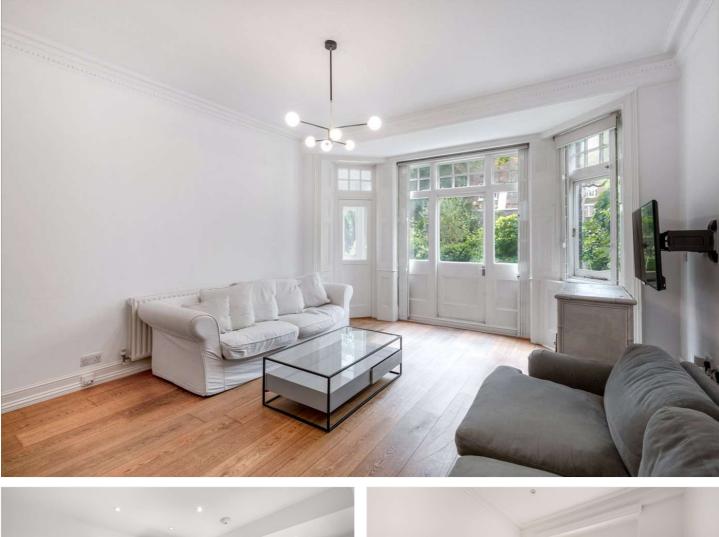

### HAMILTON TERRACE, LONDON, NW8 £1,000 PER WEEK / £4,333.33 PER MONTH FURNISHED, UNFURNISHED

A well-presented two-bedroom garden flat set within a charming red brick Victorian conversion on Hamilton Terrace. The property comprises of an open kitchen reception room with direct access to a private south west facing patio that leads onto the communal gardens, two double bedrooms with en suite shower and bathroom. Hamilton Terrace is conveniently located to local amenities on St John's Wood High Street, Clifton Road and transports links at St John's Wood underground (Jubilee line), and Warwick Avenue underground Stations (Bakerloo Line).

Two Bedrooms | Reception Room | En-Suite Shower Room | Bathroom | Conservatory | Communal Gardens | Garden