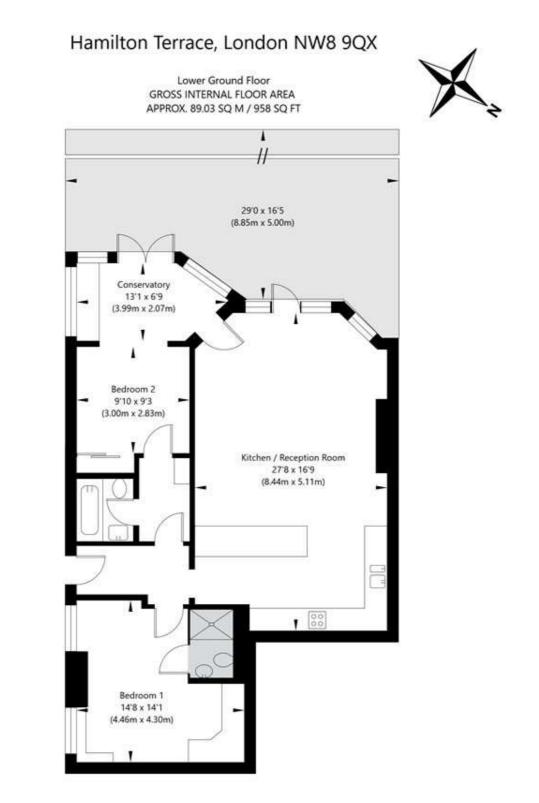

# Winkworth

for every step...

winkworth.co.uk/maida-vale

APPROXIMATE GROSS INTERNAL FLOOR AREA 89.03 SQ M / 958 SQ FT THIS FLOOR PLAN IS FOR ILLUSTRATIVE PURPOSES ONLY AND SHOULD BE USED FOR THIS PURPOSE BY PROSPECTIVE APPLICANTS AS ITS NOT TO SCALE.