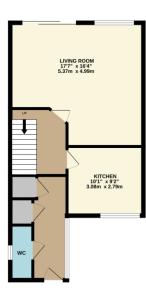

Winkworth

GROUND FLOOR 514 sq.ft. (47.7 sq.m.) approx.

### Accommodation

Hallway Cloakroom Kitchen Living room Three bedrooms Bathroom Gardens Garage in block Leasehold – 999 years from 1964

All details are given in good faith and are believed to be correct at time of printing. Winkworth give no representation as to their accuracy and potential purchasers or tenants must satisfy themselves by inspection or otherwise as to their correctness. No employee of Winkworth has authority to make or give any representation or warranty in relation to this property.

TOTAL FLOOR AREA: 963 sq.ft. (89 5 sq.m.) approx. While very attrict has been made to ensure the accuracy of the floargian contrasted here, measurement orientic on the statement. This gias in the floarding composed what the back word is such by any prospective purchase. The stricts, system and applications share have not been totated and no guarant in the life organity or effective quite the purchase.