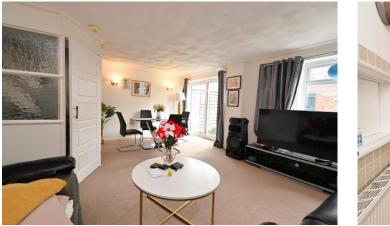

The house has good sized rooms throughout with plenty of storage space and cupboards. The ground floor has a large living room at the rear with the kitchen to the front and a cloakroom off the hallway. Upstairs, there are two double bedrooms and a decent size single, in addition to the family bathroom.