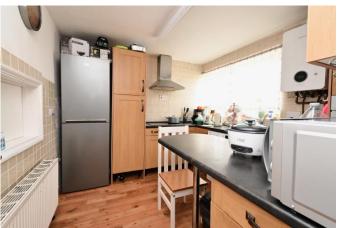

The house has good sized rooms throughout with plenty of storage space and cupboards. The ground floor has a large living room at the rear with the kitchen to the front and a cloakroom off the hallway. Upstairs, there are two double bedrooms and a decent size single, in addition to the family bathroom.

### Accommodation

Hallway Cloakroom Kitchen Living room Three bedrooms Bathroom Gardens Garage in block Leasehold – 999 years from 1964

All details are given in good faith and are believed to be correct at time of printing. Winkworth give no representation as to their accuracy and potential purchasers or tenants must satisfy themselves by inspection or otherwise as to their correctness. No employee of Winkworth has authority to make or give any representation or warranty in relation to this property.