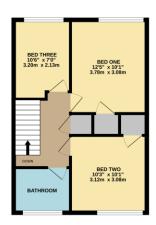

The house has good sized rooms throughout with plenty of storage space and cupboards. The ground floor has a large living room at the rear with the kitchen to the front and a cloakroom off the hallway. Upstairs, there are two double bedrooms and a decent size single, in addition to the family bathroom.

Winkworth

GROUND FLOOR 514 sq.ft. (47.7 sq.m.) approx.

### Accommodation

Hallway Cloakroom Kitchen Living room Three bedrooms Bathroom Gardens Garage in block Leasehold – 999 years from 1964

All details are given in good faith and are believed to be correct at time of printing. Winkworth give no representation as to their accuracy and potential purchasers or tenants must satisfy themselves by inspection or otherwise as to their correctness. No employee of Winkworth has authority to make or give any representation or warranty in relation to this property.

TOTAL FLOOR AREA: 963 sq.ft. (89 5 sq.m.) approx. While very attrict has been made to ensure the accuracy of the floargian contrasted here, measurement orientic on the statement. This gias in the floarding composed what the back word is such by any prospective purchase. The stricts, system and applications share have not been totated and no guarant in the life organity or effective quite the purchase.