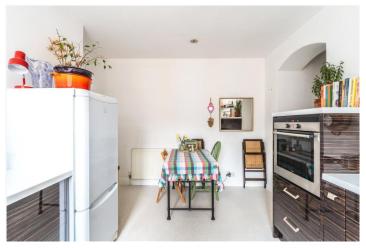

The spacious reception room is bathed in natural light, providing a welcoming space to relax. A well-appointed separate kitchen features sleek cabinetry, ample worktop space, and a dining area, creating an ideal setting for home-cooked meals. Two well-sized bedrooms provide flexible accommodation, while a well-maintained bathroom completes the home. The property enjoys the unique appeal of residing within a historic estate, known for its strong sense of community.