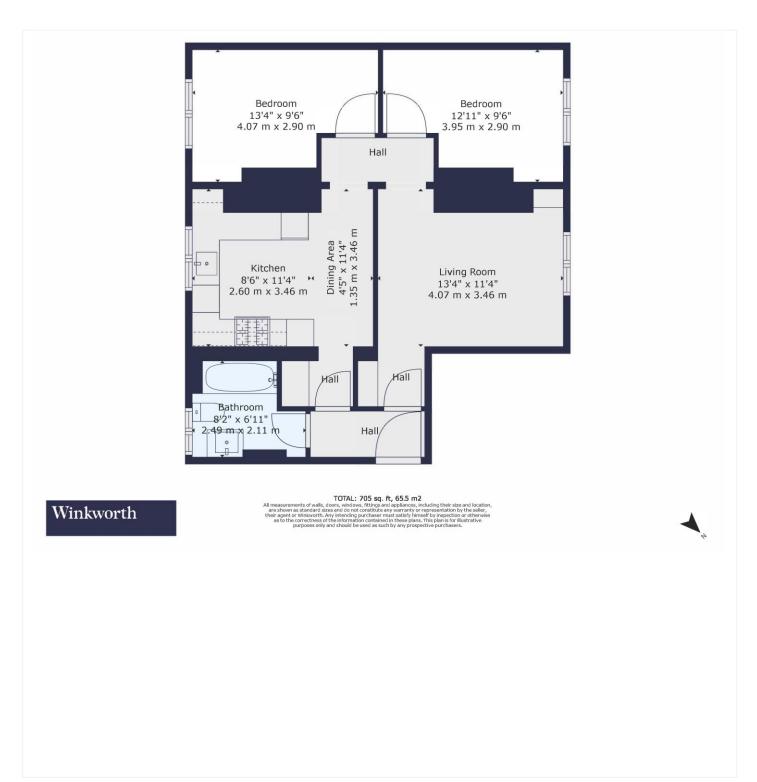

This floorplan is for illustration purposes only and is not to scale. The position and size of doors, windows, appliances and other features are approximate.

Tenure: Leasehold

Term: 104 years and 10 months