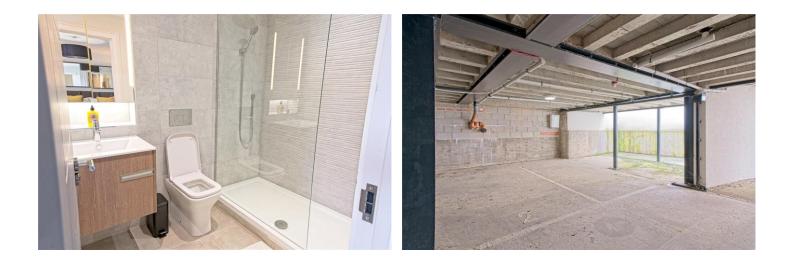

Upon entering the property, an inner hallway leads into an impressive open plan sitting room/dining room and onto a beautifully designed Porcelanosa kitchen complete with built in NEFF appliances and wine fridge. The large shuttered windows flood the room with natural light and enhance a generous and welcoming entertaining space. A spacious first floor landing hosts a master bedroom and accompanying ensuite shower room, as well as a further double bedroom. There are two further double bedrooms on the second floor alongside a family bathroom and a roof terrace. Externally, there are two parking spaces situated in a secure, gated underground car park, accessed from the side of Lockhart Court.