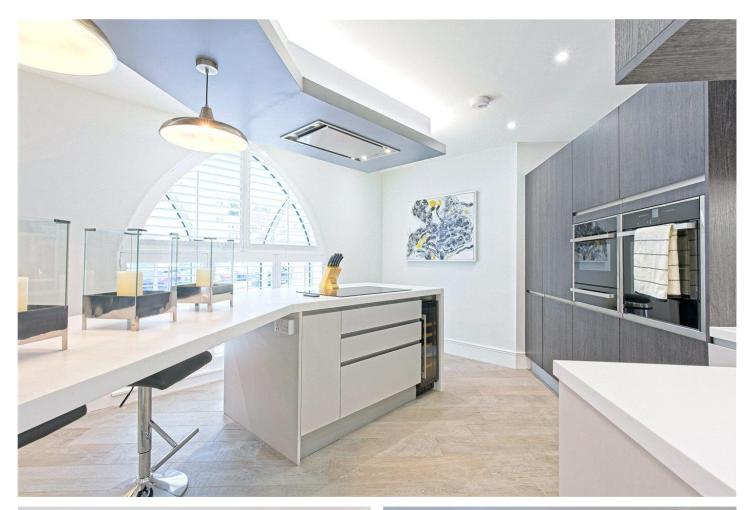

#### **DESCRIPTION:**

Occupying an enviable location in the heart of historic Royal Learnington Spa, Lockhart Court is a beautifully finished, four bedroom triplex apartment extending to approximately 1600 sq ft.

Upon entering the property, an inner hallway leads into an impressive open plan sitting room/dining room and onto a beautifully designed Porcelanosa kitchen complete with built in NEFF appliances and wine fridge. The large shuttered windows flood the room with natural light and enhance a generous and welcoming entertaining space. A spacious first floor landing hosts a master bedroom and accompanying ensuite shower room, as well as a further double bedroom. There are two further double bedrooms on the second floor alongside a family bathroom and a roof terrace. Externally, there are two parking spaces situated in a secure, gated underground car park, accessed from the side of Lockhart Court.