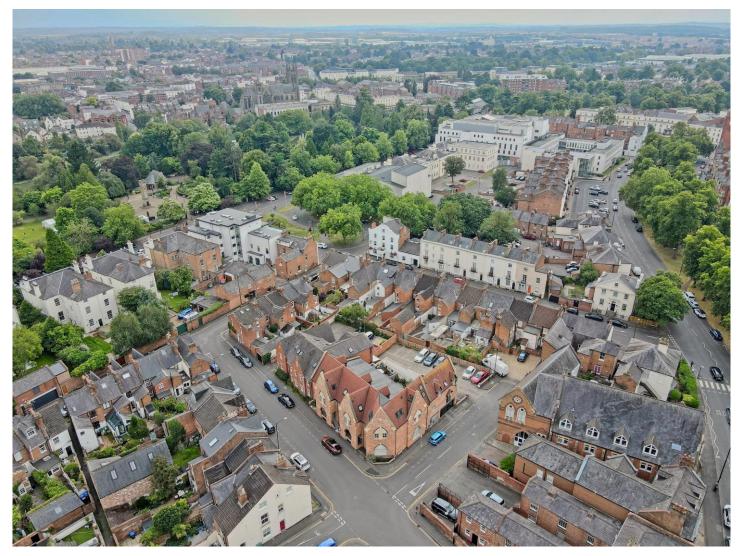

#### LOCATION:

Lockhart Court is conveniently located a stone's throw from the popular Jephson Gardens and Newbold Comyn country park, while the Parade (Learnington Spa's High Street) with its shops, restaurants and bars in no more than 250 metres away.

There is an abundance of local private and state schools at the primary and secondary level, including Arnold Lodge, Kingsley School for Girls, North Learnington and Sydenham Primary School. Both Rugby School and Warwick School are a short drive.

Learnington Spa train station (0.7 miles) offers a direct service to London Marylebone (1 hour 20 minutes) as well as the Birmingham stations (33 minutes). The motorway network, providing links to London and the west Midlands, can be accessed via multiple junctions of the M40 and is less than 12 minutes away.