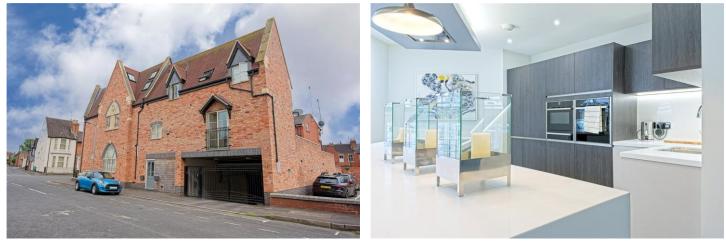

#### **DESCRIPTION:**

Occupying an enviable location in the heart of historic Royal Learnington Spa, Lockhart Court is a beautifully finished, four bedroom triplex apartment extending to approximately 1600 sq ft.

Upon entering the property, an inner hallway leads into an impressive open plan sitting room/dining room and onto a beautifully designed Porcelanosa kitchen complete with built in NEFF appliances and wine fridge. The large shuttered windows flood the room with natural light and enhance a generous and welcoming entertaining space. A spacious first floor landing hosts a master bedroom and accompanying ensuite shower room, as well as a further double bedroom. There are two further double bedrooms on the second floor alongside a family bathroom and a roof terrace. Externally, there are two parking spaces situated in a secure, gated underground car park, accessed from the side of Lockhart Court.

#### LOCATION:

Lockhart Court is conveniently located a stone's throw from the popular Jephson Gardens and Newbold Comyn country park, while the Parade (Learnington Spa's High Street) with its shops, restaurants and bars in no more than 250 metres away.