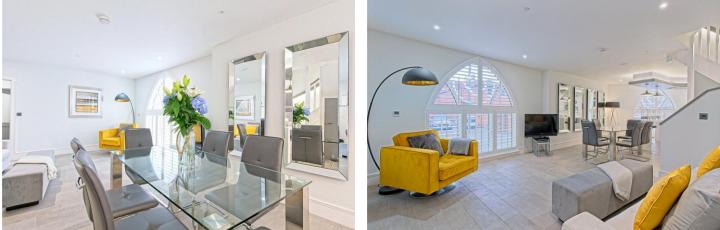

Upon entering the property, an inner hallway leads into an impressive open plan sitting room/dining room and onto a beautifully designed Porcelanosa kitchen complete with built in NEFF appliances and wine fridge. The large shuttered windows flood the room with natural light and enhance a generous and welcoming entertaining space. A spacious first floor landing hosts a master bedroom and accompanying ensuite shower room, as well as a further double bedroom. There are two further double bedrooms on the second floor alongside a family bathroom and a roof terrace. Externally, there are two parking spaces situated in a secure, gated underground car park, accessed from the side of Lockhart Court.