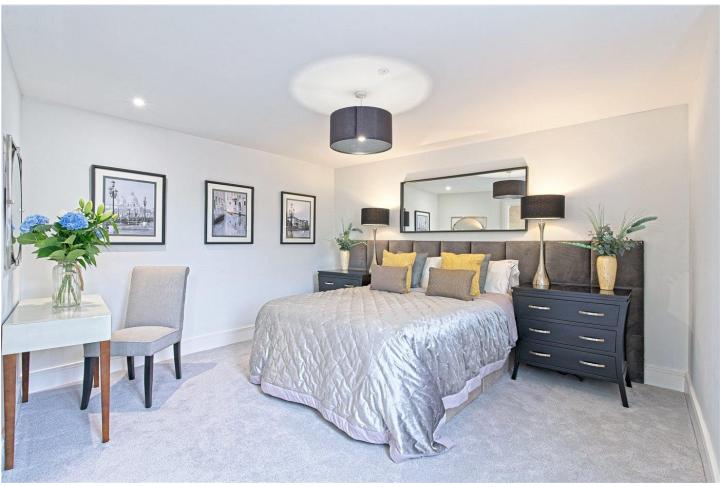

Upon entering the property, an inner hallway leads into an impressive open plan sitting room/dining room and onto a beautifully designed Porcelanosa kitchen complete with built in NEFF appliances and wine fridge. The large shuttered windows flood the room with natural light and enhance a generous and welcoming entertaining space. A spacious first floor landing hosts a master bedroom and accompanying ensuite shower room, as well as a further double bedroom. There are two further double bedrooms on the second floor alongside a family bathroom and a roof terrace. Externally, there are two parking spaces situated in a secure, gated underground car park, accessed from the side of Lockhart Court.