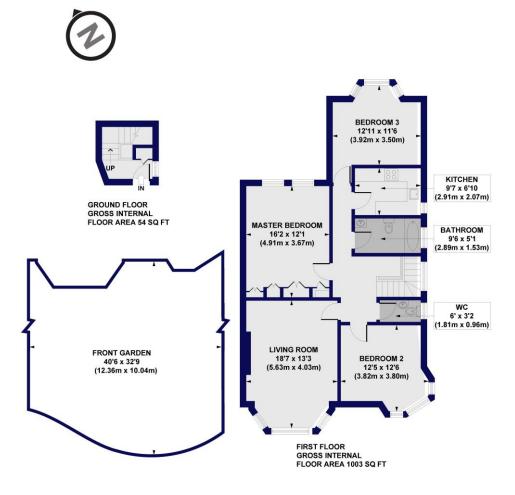

## Church Crescent, N3 Approx. Gross Internal Floor Area 1057 sq. ft / 98.17 sq. m

All measurements of walls, doors, windows, fittings and appliances, including their size and location, are shown as standard sizes and do not constitute any warranty or representation by the seller, their agent or CP Creative. Any intending purchaser must satisfy himself by inspection or otherwise as to the correctness of the information contained in these plans. This plan is for illustrative purposes only and should be used as such by any prospective purchasers.

Winkworth

This floorplan is for illustration purposes only and is not to scale. The position and size of doors, windows, appliances and other features are approximate.

Finchley | 020 8349 3388 | finchley@winkworth.co.uk