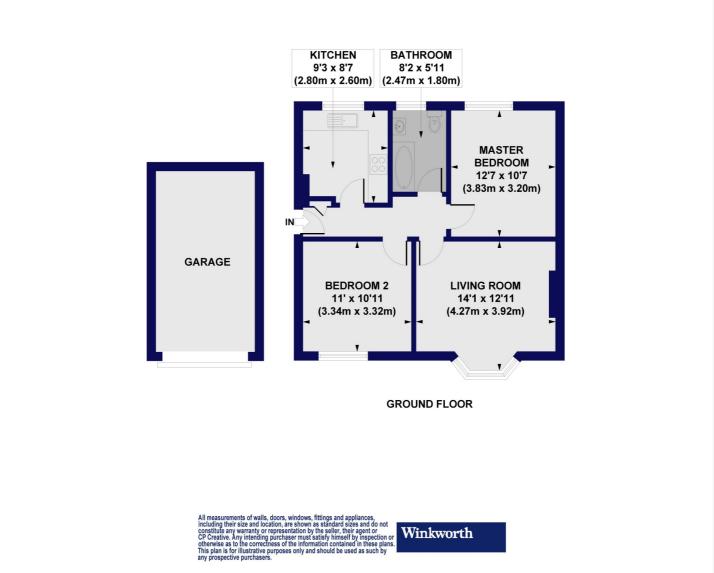

#### Finchley Court, Ballards Lane, N3 Approx. Gross Internal Floor Area 619 sq. ft / 57.50 sq. m (Excluding Garage)

This floorplan is for illustration purposes only and is not to scale. The position and size of doors, windows, appliances and other features are approximate.