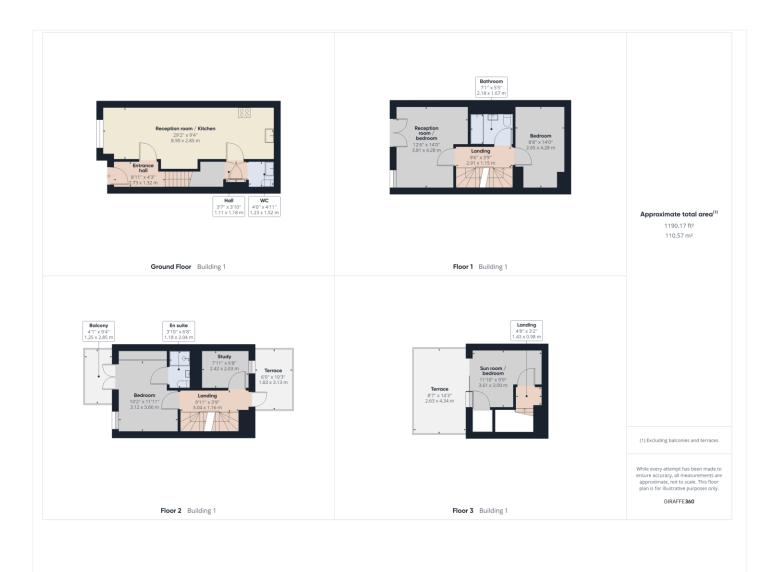

## **DESCRIPTION:**

Presenting this exceptional townhouse with no onward chain, offering a Shaker style kitchen complete with integrated appliances and a cloakroom on the ground floor. The first floor boasts a versatile living room/bedroom, a further double bedroom, and a three-piece bathroom. On the second floor, the master bedroom features an en suite shower room and balcony, alongside a bedroom/study and terrace. The top floor includes a third bedroom/sun room with a roof terrace. Additional features encompass underfloor heating on the ground floor and in both bathrooms, as well as two off-road parking spaces. Revel in the luxury of this contemporary property, strategically located for easy access to amenities and transport links. Don't delay, seize the opportunity to make this remarkable townhouse your new home. Contact us now to schedule a viewing.

## **AT A GLANCE**

- No Onward Chain
- Four bedroom town house
- Set over four floors
- Two bathrooms
- Two parking spaces
- Balcony And Terrace Areas
- Ground Floor Cloakroom
- Green Park Village
- Versatile Accommodation

This floorplan is for illustration purposes only and is not to scale. The position and size of doors, windows, appliances and other features are approximate.

Reading | 0118 4022 300 | reading@winkworth.co.uk