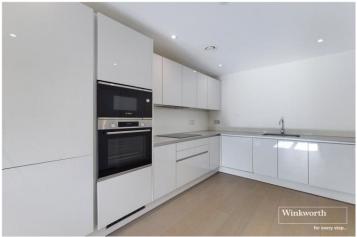

## **DESCRIPTION:**

Presenting this exceptional townhouse with no onward chain, offering a Shaker style kitchen complete with integrated appliances and a cloakroom on the ground floor. The first floor boasts a versatile living room/bedroom, a further double bedroom, and a three-piece bathroom. On the second floor, the master bedroom features an en suite shower room and balcony, alongside a bedroom/study and terrace. The top floor includes a third bedroom/sun room with a roof terrace. Additional features encompass underfloor heating on the ground floor and in both bathrooms, as well as two off-road parking spaces. Revel in the luxury of this contemporary property, strategically located for easy access to amenities and transport links. Don't delay, seize the opportunity to make this remarkable townhouse your new home. Contact us now to schedule a viewing.