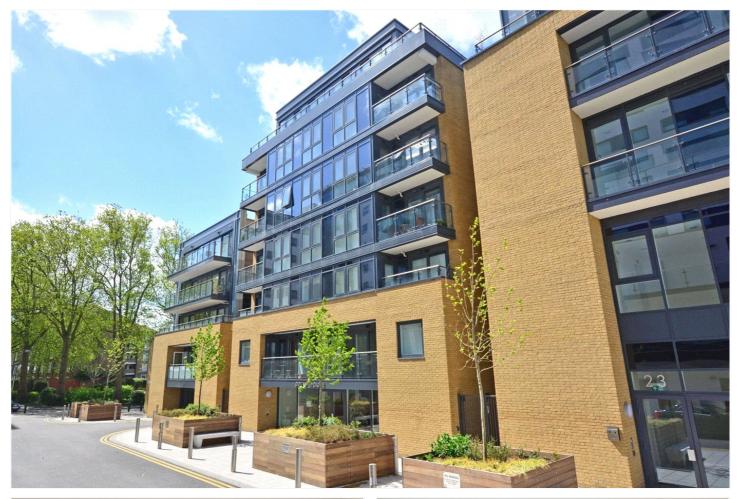

The property is part of the sought after Paynes & Borthwick development, which is located a just short walk along the river from Greenwich Village centre.

Finished to an exceptionally high standard throughout, the property has an abundance of space. From the welcoming entrance hallway (with cloak cupboard and separate WC), there is an enormous living/kitchen/dining room, which leads on to a stunning 19ft south facing terrace. Upstairs there are three bedrooms with the master having an en-suite . There is also a well fitted family bathroom. The added features include concierge and lift service, along with a secure underground allocated parking space.

### AT A GLANCE

- Three bedroom apartment
- split level 4th and 5th floors
- Large south facing balcony
- Underground parking space
- two bathrooms
- circa 1190 square foot
- Paynes and Borthwick Development
- close to town centre
- 24 hour concierge
- EPC rating: B