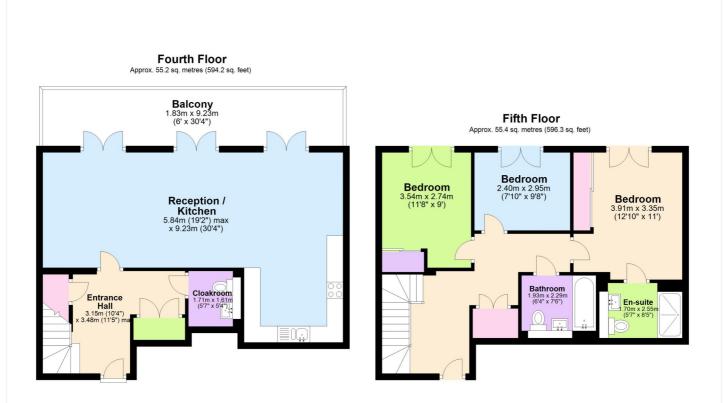

### AT A GLANCE

- Three bedroom apartment
- split level 4th and 5th floors
- Large south facing balcony
- Underground parking space
- two bathrooms
- circa 1190 square foot
- Paynes and Borthwick Development
- close to town centre
- 24 hour concierge
- EPC rating: B

Total area: approx. 110.6 sq. metres (1190.4 sq. feet)

This floorplan is for illustration purposes only and is not to scale. The position and size of doors, windows, appliances and other features are approximate.