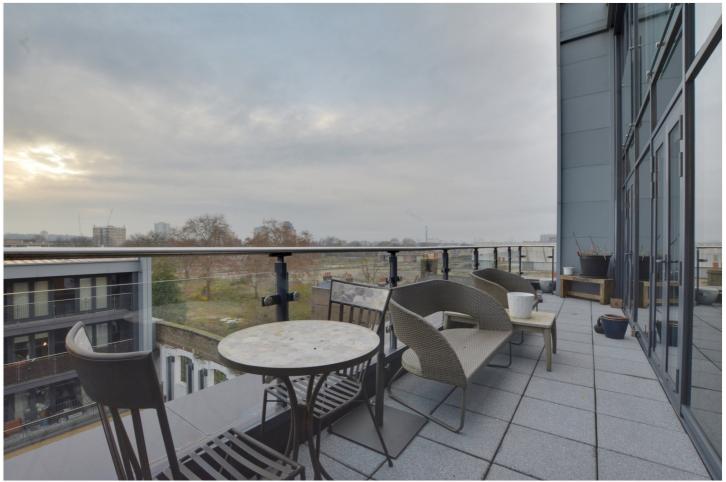

The property is part of the sought after Paynes & Borthwick development, which is located a just short walk along the river from Greenwich Village centre.

Finished to an exceptionally high standard throughout, the property has an abundance of space. From the welcoming entrance hallway (with cloak cupboard and separate WC), there is an enormous living/kitchen/dining room, which leads on to a stunning 19ft south facing terrace. Upstairs there are three bedrooms with the master having an en-suite . There is also a well fitted family bathroom. The added features include concierge and lift service, along with a secure underground allocated parking space.

### AT A GLANCE

- Three bedroom apartment
- split level 4th and 5th floors
- Large south facing balcony
- Underground parking space
- two bathrooms
- circa 1190 square foot
- Paynes and Borthwick Development
- close to town centre
- 24 hour concierge
- EPC rating: B