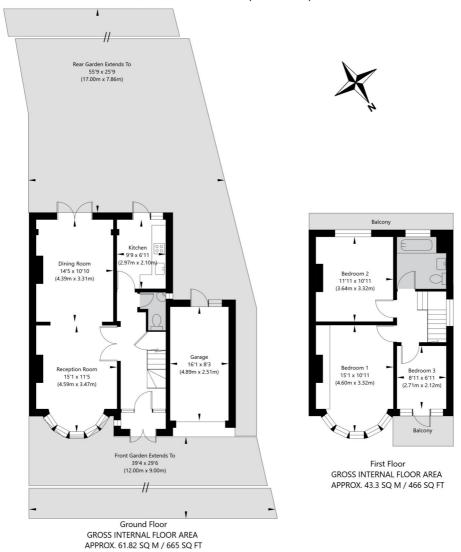

# Beechwood Avenue, London, N3 3AX

APPROXIMATE GROSS INTERNAL FLOOR AREA 105.12 SQ M / 1131 SQ FT
THIS FLOOR PLAN IS FOR ILLUSTRATIVE PURPOSES ONLY AND
SHOULD BE USED FOR THIS PURPOSE BY PROSPECTIVE APPLICANTS AS ITS NOT TO SCALE.