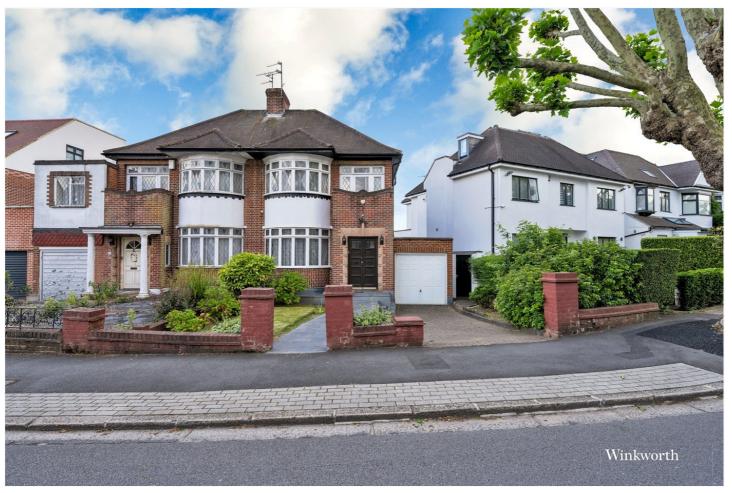

BEECHWOOD AVENUE, LONDON, N3 £925,000 FREEHOLD

# A THREE BEDROOM SEMI-DETACHED HOUSE SET IN A PRIME N3 LOCATION WITH LOTS OF POTENTIAL (STPP)

Finchley | 020 8349 3388 | finchley@winkworth.co.uk

### **DESCRIPTION:**

We are pleased to offer this three bedroom semi-detached house set on a prestigious turning off Regents Park Road, within easy access to local amenities, transport links and recreational parkland, such as Stephens House & Gardens. The property needs modernising but has much potential (stpp) and comprises of a through-lounge, kitchen, downstairs wc, three bedrooms and family bathroom. Externally there is off street parking, garage and rear garden. Offered on a chain free basis. An internal viewing is highly recommended!

## **AT A GLANCE**

- Prime location
- Semi-detached family home
- Through-lounge
- Kitchen
- Three bedrooms
- Rear garden
- Parking & garage
- Potential to extend (stpp)
- Offered chain free