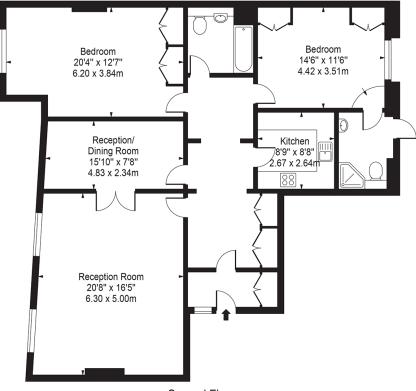

## FLEET STREET, EC4Y

An exceptionally large apartment available on the desirable Fleet Street.

Positioned on the 2nd floor with lift access, the property boasts three double bedrooms ( one with en suite ), a substantially large reception room, fully equipped kitchen with new appliances and a newly refurbished family bathroom.

Leasehold: Approx. 98 years remaining
Service Charge: Approx. £10,283 per annum
Ground Rent: Approx. £300 per annum
Council Tax: Band G

Fleet Street

Approx. Gross Internal Area 1352 Sq Ft - 125.60 Sq M

Second Floor
For Illustration Purposes Only - Not To Scale

This floor plan should be used as a general outline for guidance only and does not constitute in whole or in part an offer or contract. Any intending purchaser or lessee should satisfy themselves by impsection, searches, enquiries and full survey as to the correctness of each statement. Any areas, measurements or distances quoted are approximate and should not be used to value a property or be the basis of any sale or let.