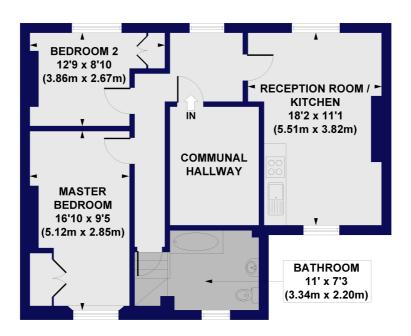

## Petherton Road, N5 Approx. Gross Internal Floor Area 655 sq. ft / 60.89 sq. m

**FIRST FLOOR** 

All measurements of walls, doors, windows, fittings and appliances, including their size and location, are shown as standard sizes and do not constitute any warranty or representation by the seller, their agent or CP Creative. Any intending purchaser must satisfy himself by inspection or otherwise as to the correctness of the information contained in these plans. This plan is for illustrative purposes only and should be used as such by any prospective purchasers.

Winkworth

This floorplan is for illustration purposes only and is not to scale. The position and size of doors, windows, appliances and other features are approximate.

Highbury | 0207 989 7000 | highbury@winkworth.co.uk