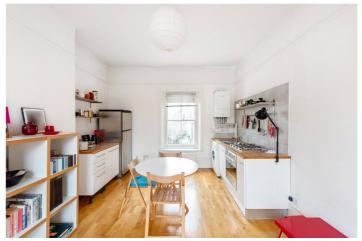

Accommodation comprises of an open plan living room / kitchen spanning the full width of the building creating the perfect entertaining space. The rear of the house occupies a large bedroom with useful built in wardrobes and beautiful views across neighbouring gardens., completed with a family sized bathroom.