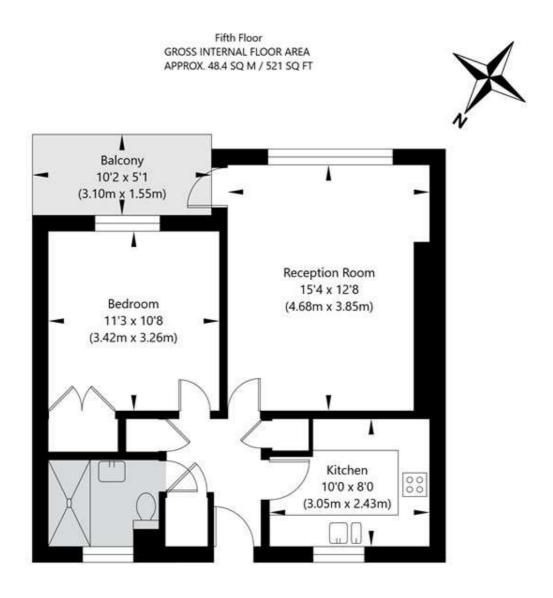

## TURNER HOUSE, ST JOHN'S WOOD, LONDON, NW8 £485,000 LEASEHOLD

A recently renovated one bedroom apartment located on the fifth-floor of this purpose-built development, with views over-looking communal gardens. The property benefits from a separate newly fitted kitchen, upvc double-glazing throughout and a private balcony. The property is located only a short walk away from both St John's Wood High Street and Regent's Park (both less than 0.2miles away), not to mention the local Underground Station just 0.4 miles away (Jubilee line). This property is offered for sale with no onward chain.

## Turner House, St John's Wood Terrace, NW8 6LN

APPROXIMATE GROSS INTERNAL FLOOR AREA 48.4 SQ M / 521 SQ FT
THIS FLOOR PLAN IS FOR ILLUSTRATIVE PURPOSES ONLY AND
SHOULD BE USED FOR THIS PURPOSE BY PROSPECTIVE APPLICANTS AS ITS NOT TO SCALE.