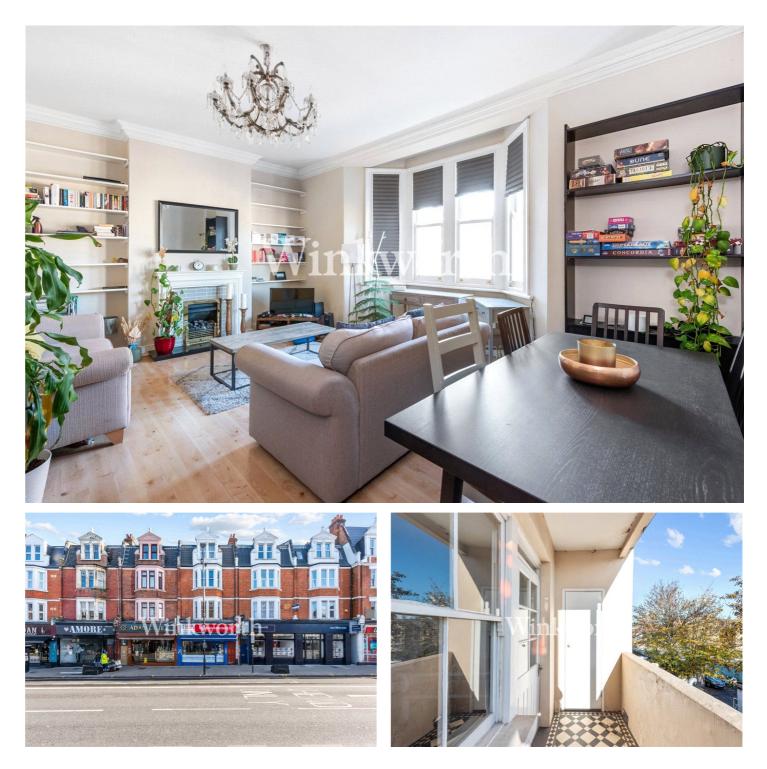

### **DESCRIPTION:**

An impressive large and light-filled Victorian apartment, boasting approximately 877 square feet of living space, ideally situated on Grand Parade in Harringay Green Lanes.

CHAIN FREE.