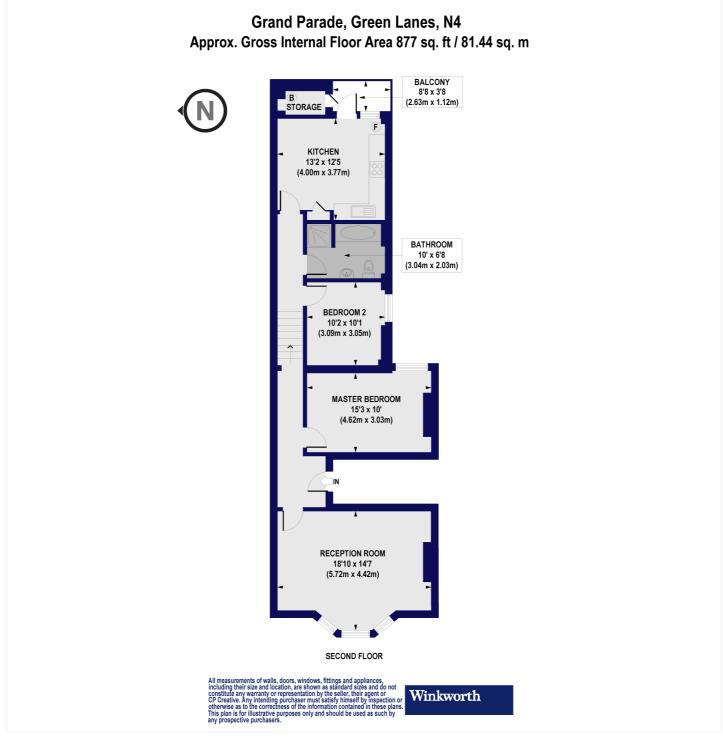

### **DESCRIPTION:**

An impressive large and light-filled Victorian apartment, boasting approximately 877 square feet of living space, ideally situated on Grand Parade in Harringay Green Lanes.

CHAIN FREE.

# Winkworth

for every step...

This floorplan is for illustration purposes only and is not to scale. The position and size of doors, windows, appliances and other features are approximate.

Tenure: To be advised