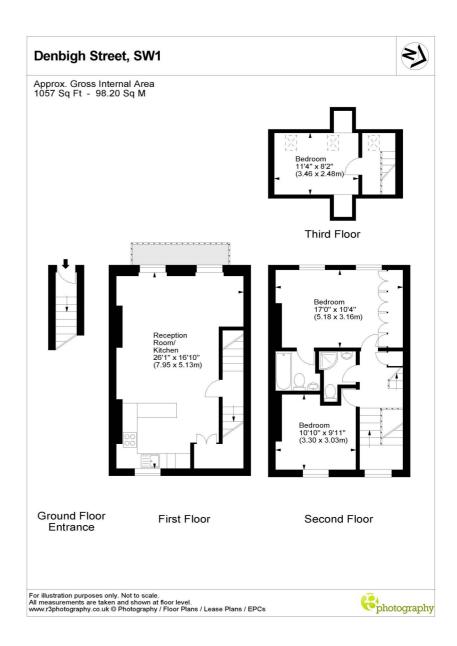

## **DENBIGH STREET, UK, SW1V**

£3,500 PER MONTH PART FURNISHED

The property has been the subject of a meticulous refurbishment programme and is presented to a high standard of specification throughout. Accommodation spans over 1000sq ft and comprises a stunning open plan reception which provides a wonderful environment to dine and entertain and a modern fitted kitchen with integrated appliances. The generous master bedroom has an abundance of built-in fitted wardrobes with stylish ensuite and there are two further double bedrooms and an additional bathroom.