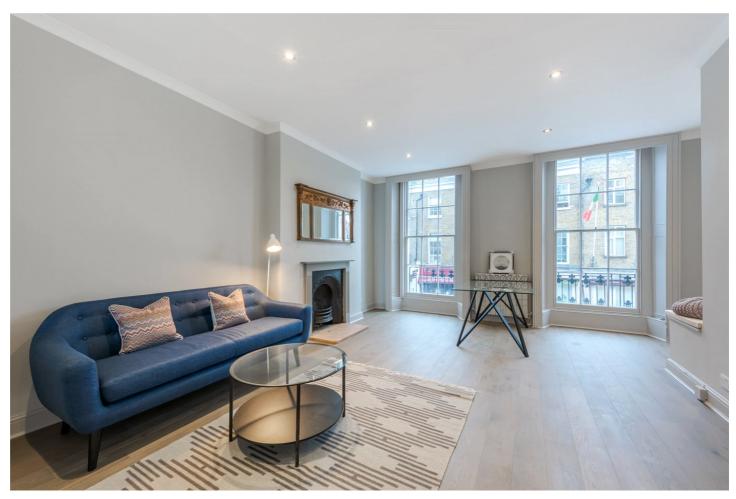

## **DENBIGH STREET, UK, SW1V**

£3,500 PER MONTH PART FURNISHED

The property has been the subject of a meticulous refurbishment programme and is presented to a high standard of specification throughout. Accommodation spans over 1000sq ft and comprises a stunning open plan reception which provides a wonderful environment to dine and entertain and a modern fitted kitchen with integrated appliances. The generous master bedroom has an abundance of built-in fitted wardrobes with stylish ensuite and there are two further double bedrooms and an additional bathroom.