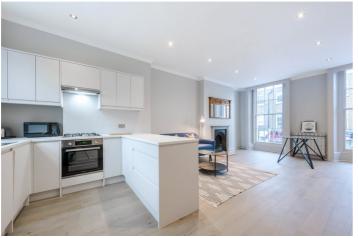

## **DENBIGH STREET, UK, SW1V**

£3,500 PER MONTH PART FURNISHED

The property has been the subject of a meticulous refurbishment programme and is presented to a high standard of specification throughout. Accommodation spans over 1000sq ft and comprises a stunning open plan reception which provides a wonderful environment to dine and entertain and a modern fitted kitchen with integrated appliances. The generous master bedroom has an abundance of built-in fitted wardrobes with stylish ensuite and there are two further double bedrooms and an additional bathroom.