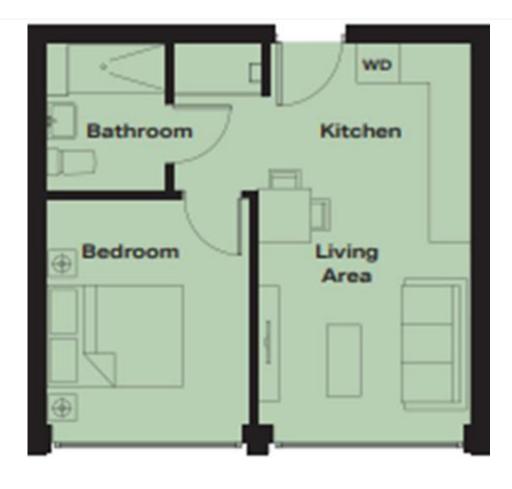

for every step...

This floorplan is for illustration purposes only and is not to scale. The position and size of doors, windows, appliances and other features are approximate.

Tenure: Leasehold

**Term:** 998 year and 6 months **Service Charge:** £1570 per annum

**Ground Rent:** Peppercorn **Council Tax Band:** TBC

Where no figures are shown, we have been unable to ascertain the information. All figures that are shown were correct at the time of printing.

for every step...