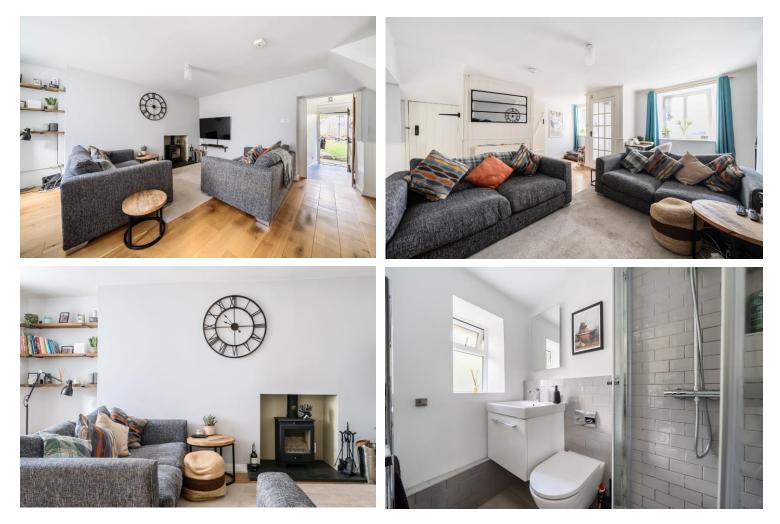

#### **GROUND FLOOR**

Entrance Hall; Welcoming entrance vestibule with access to the living room and kitchen.

Living Room; Bright and airy living room with double frontage, providing plenty of natural light, and featuring a new log burner for those cozy evenings.

Kitchen; Contemporary kitchen featuring modern appliances, ample countertop space, and stylish cabinetry. Door to rear garden.

Shower Room; Stylish and modern fitted bathroom suite with walk in shower cubicle, low level WC and wash basin.