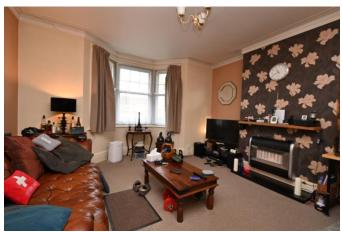

The kitchen has appliances with some worktop counter space plus shelving for additional storage.

The living/dining room has a lovely bay window adding some character, from here you walk through an inner hall which could be used as a study area.