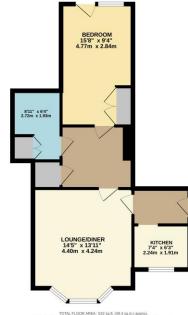

## Accommodation

Hallway
Living/dining room
Kitchen
Double bedroom
Bathroom
Allocated parking space
Leasehold details: 120 years remaining, insurance share was £350 this year and we pay about £30 per quarter for shared area cleaning costs – this information will need to be verified.

EPC to follow

TOTAL FLOOR AREA: 532 sq. ft. (49.4 sq. m.) approx.
White every attempt has been nade to ensure the except of the foreign contained here, measurement of does, virtually, and the first on the set of the foreign contained not one sponsoriality is useful to any ontention or one substance. The set of the first that of the propose only and studied be used as such by any prospective purchases? The services, systems and applicances shown have not been lested and no guarant as to the foreign containing the first services. Sold the services are supported to the services are to the first services are to the first services.