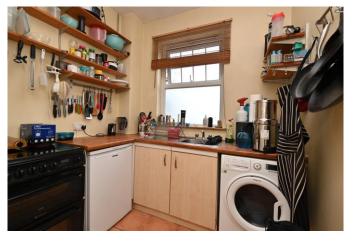

The kitchen has appliances with some worktop counter space plus shelving for additional storage.

The living/dining room has a lovely bay window adding some character, from here you walk through an inner hall which could be used as a study area.