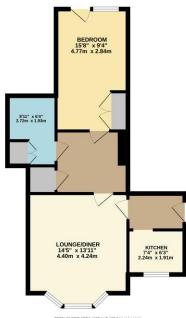

## **Description**

A perfectly positioned one bedroom ground floor apartment in a small development of five properties, within easy walking distance to Basingstoke's Town Centre and local amenities.

The communal front door leads into a large hallway with access to the flat front door. There is a small hallway, which leads to the kitchen and living/dining room.

The kitchen has appliances with some worktop counter space plus shelving for additional storage.

The living/dining room has a lovely bay window adding some character, from here you walk through an inner hall which could be used as a study area.

The bedroom is located at the rear of the property with built in wardrobes and a door out to the rear communal gardens.

To finish of the accommodation there is a white bathroom suite and two additional storage cupboards.

## Accommodation

Hallway Living/dining room Kitchen Double bedroom Bathroom

Allocated parking space

Leasehold details: 120 years remaining, insurance share was £350 this year and we pay about £30 per quarter for shared area cleaning costs – this information will need to be verified.

TOTAL PLOOR AREA: 532 sgift, (48.4 sgim) approx.

What every attempt has been made in exame the accuracy of the florights constanted here, neasurements of store, virsiones, notice and any other terms are approximate and no responsibility in taken for any other, consistent or the resultance. This piece is the florituative purposes only will show for the study prospective purchaser. The size of the florituative purposes only will show for the case as such by any prospective purchaser. The consistent purpose of efficiency can be given.