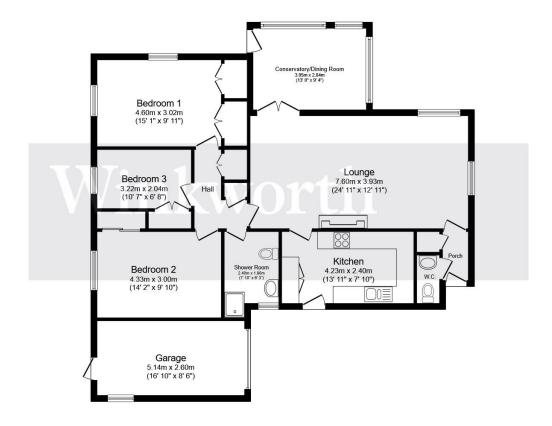

Total floor area 122.6 m² (1,320 sq.ft.) approx

This floor plan is for illustrative purposes only. It is not drawn to scale. Any measurements, floor areas (including any total floor area), openings and orientation are approximate. No details are guaranteed, they cannot be relied upon for any purpose and they do not form part of any agreement. No liability is taken for any error, omission or misstatement. A party must rely upon its own inspection(s). Powered by www.focalagent.com