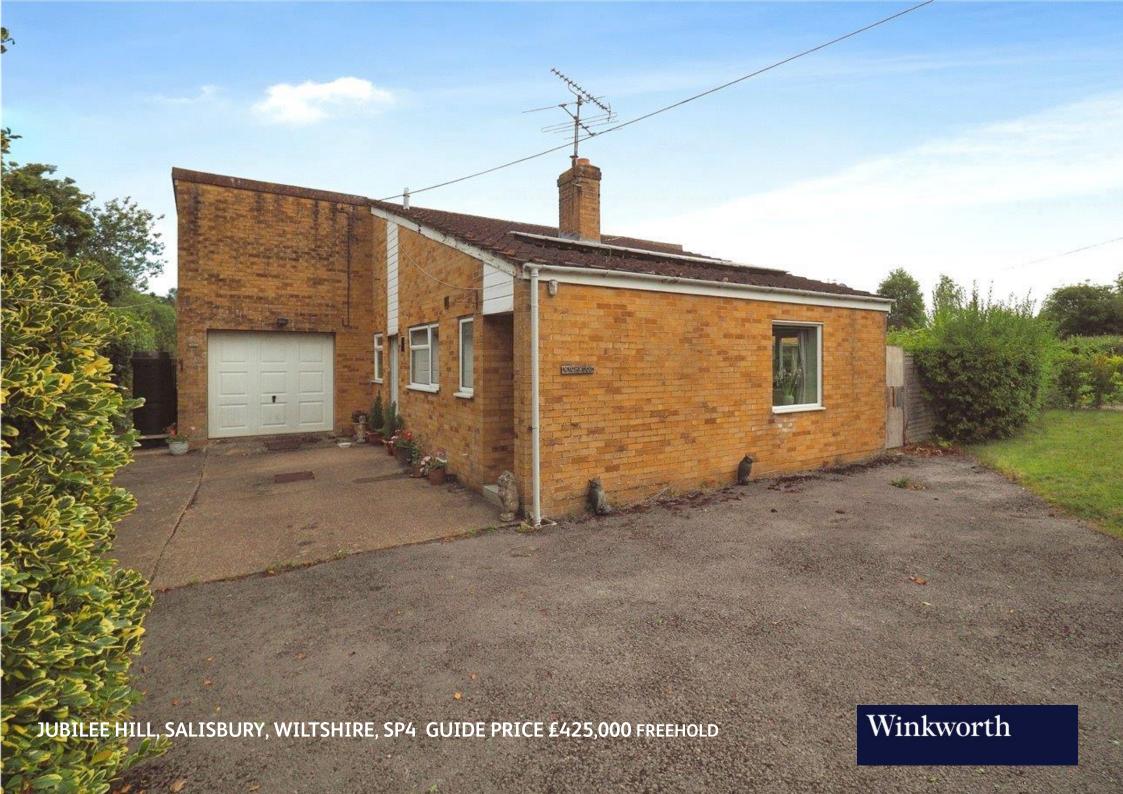

# WYCHWOOD, JUBILEE HILL, GREAT DURNFORD, WILTSHIRE, SP4 6AX

A delightful, detached bungalow with adaptable accommodation and potential for further alteration and improvement. Situated in a private location with good front and rear gardens, driveway parking for a number of vehicles and garage to the side. There are also stunning views to the rear of the property overlooking the surrounding fields.

The interior of the bungalow is well laid out, maximises natural light and allows for seamless living and entertaining. In need of some updating, there is lots of potential to create a fabulous modern home within this footprint.

#### **AT A GLANCE**

- Three bedrooms
- Two reception rooms
- One bathroom
- Kitchen
- Large Garden
- Garage