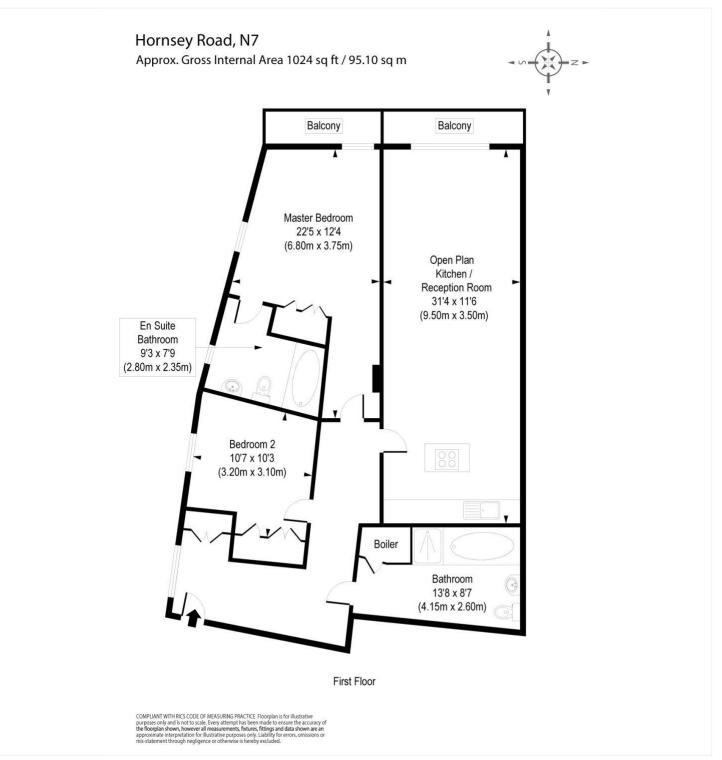

## **ACCOMMODATION**

Long Let, 2 Bedrooms, 1 Reception Room, 2 Bathrooms, Flat/Apartment, Upper Floor with Lift, Upper Floor without Lift, New, Unfurnished, 1024 Approx Sq Ft

This floorplan is for illustration purposes only and is not to scale. The position and size of doors, windows, appliances and other features are approximate.