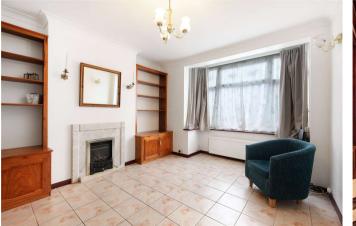

The ground floor comprises of two adjoining reception rooms, large kitchen with built in appliances leading to the separate utility room. There is also a downstairs bathroom.

Going up the stairs on the first floor you have two double bedrooms, a single bedroom and a family bathroom. The master bedroom and second bedroom also feature fitted wardrobes. On the second floor, there is a further two double bedrooms with a separate modern shower room.