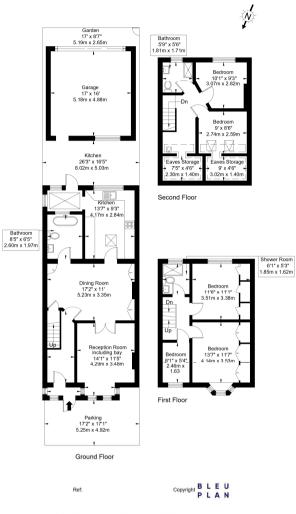

The ground floor comprises of two adjoining reception rooms, large kitchen with built in appliances leading to the separate utility room. There is also a downstairs bathroom.

Going up the stairs on the first floor you have two double bedrooms, a single bedroom and a family bathroom. The master bedroom and second bedroom also feature fitted wardrobes. On the second floor, there is a further two double bedrooms with a separate modern shower room.

The property benefits from off street parking and ample storage throughout. Outside there is a paved garden leading to a garage to the rear.

Colliers Wood station is approximately 23-minute walk (1.0 mile) from the property as well as being a short distance from the local ASDA supermarket.

## Bond Road Mitcham, CR4 3HF

Approx Gross Internal Area = 129.3 sq m / 1392 sq ft

Winkworth

Wimbledon | 02037614040 | wimbledon@winkworth.co.uk

winkworth.co.uk

Winkworth wishes to inform prospective buyers and tenants that these particulars are a guide and act as information only. All our details are given in good faith and believed to be correct at the time of printing but they don't form part of an offer or contract. No Winkworth employee has authority to make or give any representation or warranty in relation to this property. All fixtures and fittings, whether fitted or not are deemed removable by the vendor unless stated otherwise and room sizes are measured between internal wall surfaces, including furnishings.