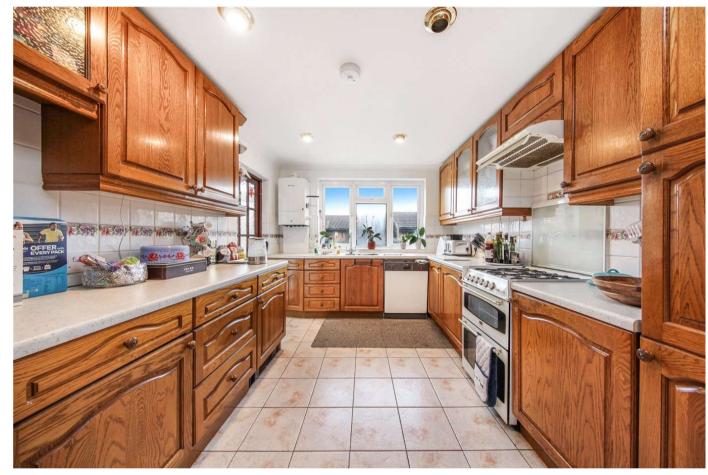

The ground floor comprises of two adjoining reception rooms, large kitchen with built in appliances leading to the separate utility room. There is also a downstairs bathroom.

Going up the stairs on the first floor you have two double bedrooms, a single bedroom and a family bathroom. The master bedroom and second bedroom also feature fitted wardrobes. On the second floor, there is a further two double bedrooms with a separate modern shower room.