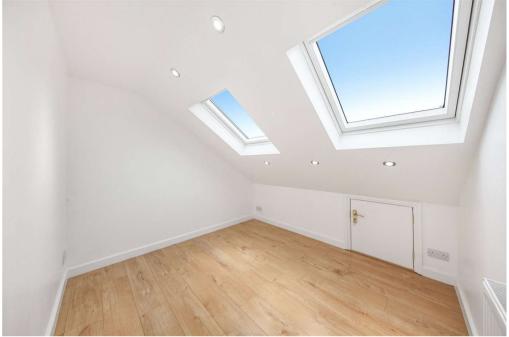

The ground floor comprises of two adjoining reception rooms, large kitchen with built in appliances leading to the separate utility room. There is also a downstairs bathroom.

Going up the stairs on the first floor you have two double bedrooms, a single bedroom and a family bathroom. The master bedroom and second bedroom also feature fitted wardrobes. On the second floor, there is a further two double bedrooms with a separate modern shower room.