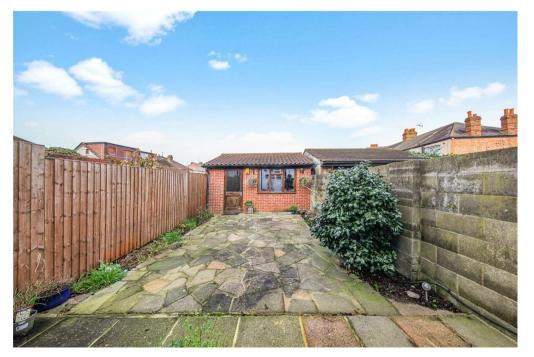

The property benefits from off street parking and ample storage throughout. Outside there is a paved garden leading to a garage to the rear.

Colliers Wood station is approximately 23-minute walk (1.0 mile) from the property as well as being a short distance from the local ASDA supermarket.