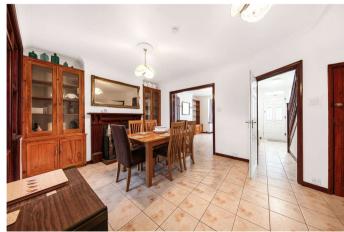

The ground floor comprises of two adjoining reception rooms, large kitchen with built in appliances leading to the separate utility room. There is also a downstairs bathroom.

Going up the stairs on the first floor you have two double bedrooms, a single bedroom and a family bathroom. The master bedroom and second bedroom also feature fitted wardrobes. On the second floor, there is a further two double bedrooms with a separate modern shower room.