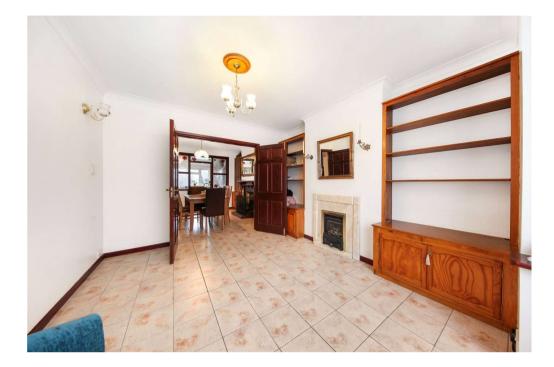

The ground floor comprises of two adjoining reception rooms, large kitchen with built in appliances leading to the separate utility room. There is also a downstairs bathroom.

Going up the stairs on the first floor you have two double bedrooms, a single bedroom and a family bathroom. The master bedroom and second bedroom also feature fitted wardrobes. On the second floor, there is a further two double bedrooms with a separate modern shower room.