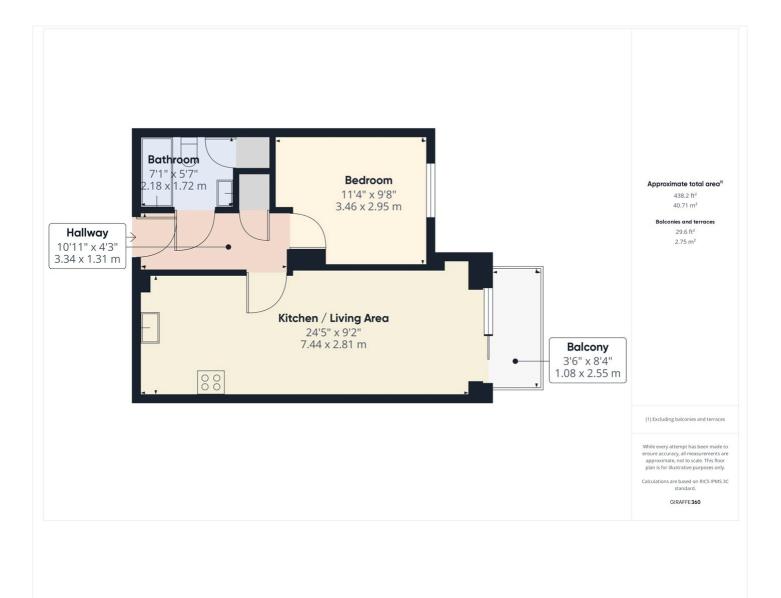

### AT A GLANCE

- Close To Train Station
- Town Centre Location
- One Bedroom Apartment
- Ground Rent £0 PA
- Flooring Recently Replaced
- Lift And Third Floor
- Balcony
- Long Lease 189 Years

This floorplan is for illustration purposes only and is not to scale. The position and size of doors, windows, appliances and other features are approximate.