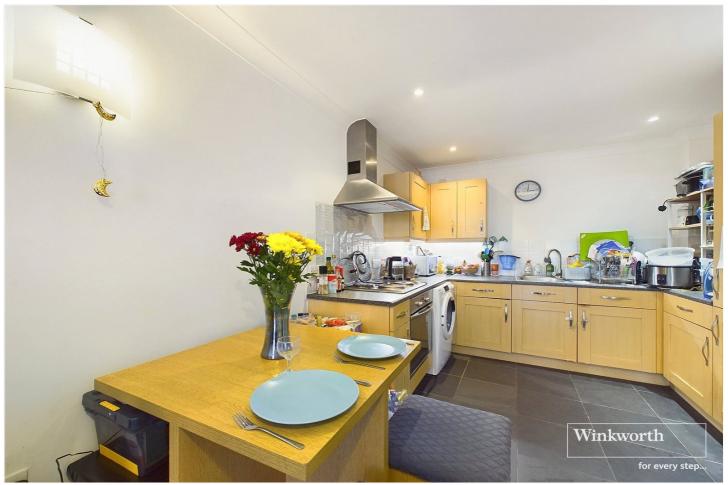

#### **DESCRIPTION:**

Nestled in a sought-after Town Centre location, under 200 metres from Reading Train Station, this sleek upper floor apartment epitomizes modern urban living. Boasting a spacious and luminous living area ideal for relaxation or social gatherings, this property exudes contemporary charm. The well-appointed interior includes a stylish kitchen, and bathroom, and a comfortable bedroom. With the added benefit of lift access, this apartment ensures convenience and accessibility for residents.