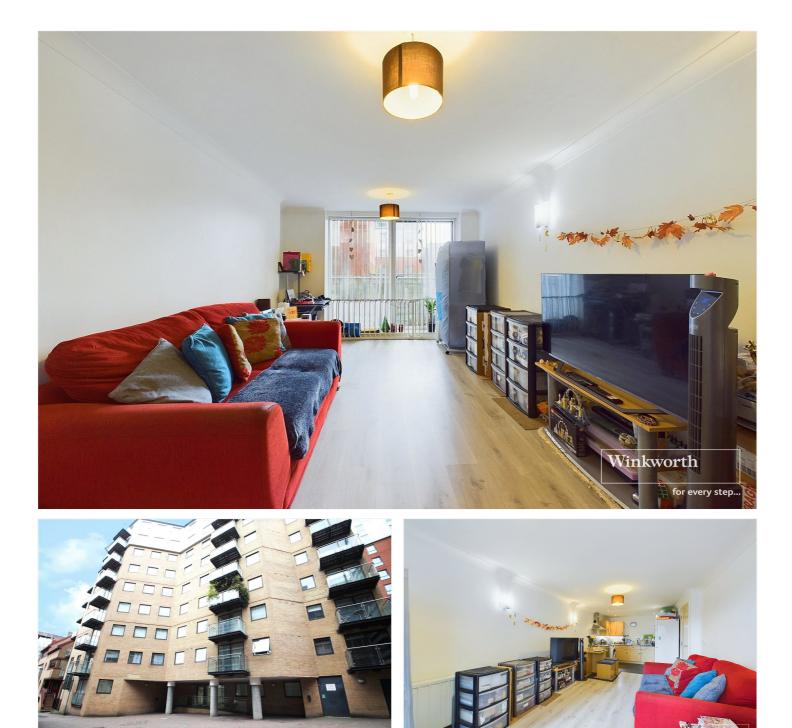

#### **DESCRIPTION:**

Nestled in a sought-after Town Centre location, under 200 metres from Reading Train Station, this sleek upper floor apartment epitomizes modern urban living. Boasting a spacious and luminous living area ideal for relaxation or social gatherings, this property exudes contemporary charm. The well-appointed interior includes a stylish kitchen, and bathroom, and a comfortable bedroom. With the added benefit of lift access, this apartment ensures convenience and accessibility for residents.

Step outside onto the private balcony and savour your morning coffee while taking in the views of the bustling surroundings. The secure building provides a tranquil and safe haven, offering peace of mind to its residents. Tailored for professionals, couples, or individuals seeking a chic and contemporary abode, this purpose-built apartment is the epitome of urban living in Town. Seize this opportunity to make this property your own and revel in the essence of sophisticated urban dwelling.

### AT A GLANCE

- Close To Train Station
- Town Centre Location
- One Bedroom Apartment
- Ground Rent £0 PA
- Flooring Recently Replaced
- Lift And Third Floor
- Balcony
- Long Lease 189 Years

This floorplan is for illustration purposes only and is not to scale. The position and size of doors, windows, appliances and other features are approximate.