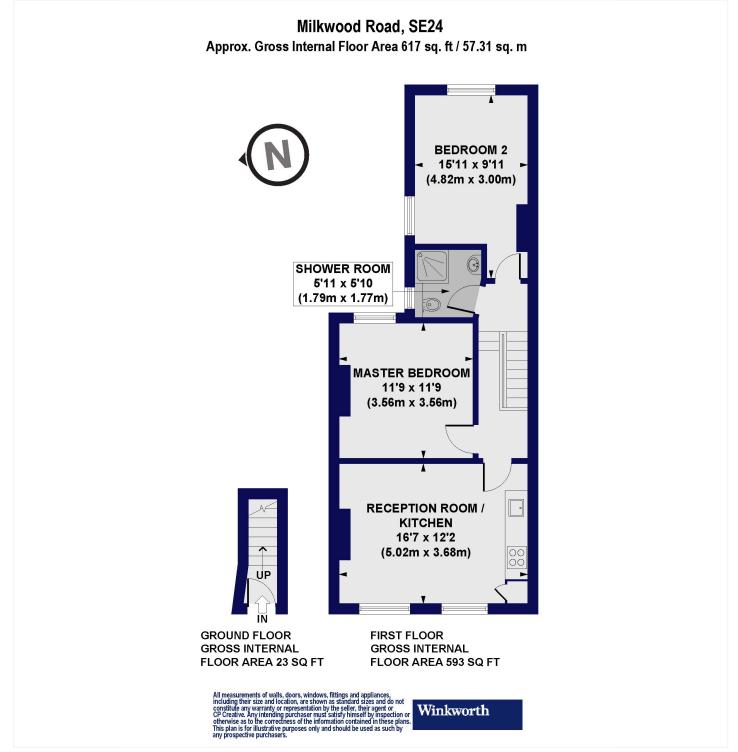

This floorplan is for illustration purposes only and is not to scale. The position and size of doors, windows, appliances and other features are approximate.

Tenure: Leasehold

Term: 987 year and 9 months