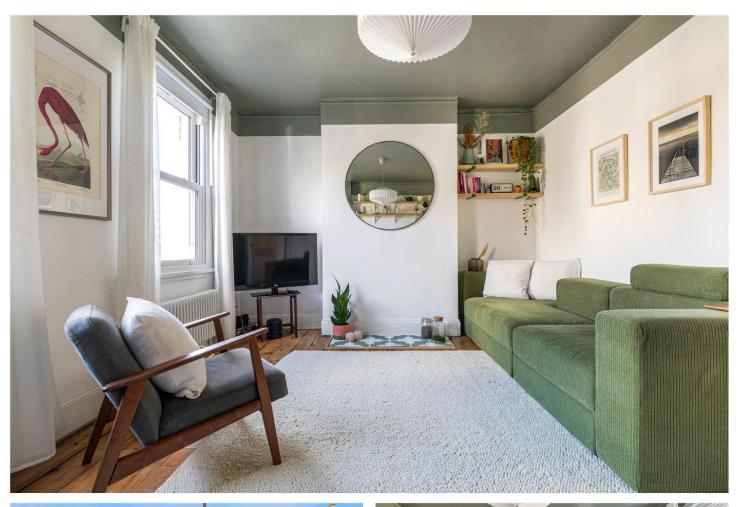

#### **DESCRIPTION:**

This beautifully presented first-floor flat on the picturesque and treelined Milkwood Road offers a perfect blend of period charm and modern convenience. Occupying the first floor of a handsome mid-Victorian terrace, the property boasts two spacious double bedrooms, a bright open-plan reception and kitchen, and a fully refurbished shower room. The open-plan living area features large windows and original wooden floors, creating a stylish and versatile space ideal for relaxing or entertaining. The master bedroom offers a tranquil retreat, while the second bedroom provides flexibility as a guest room or home office. Situated on a highly sought-after road, the flat is just a short stroll from Brockwell Park, the iconic Lido, and the vibrant cafes, shops, and restaurants of Herne Hill. With no onward chain, this property is perfectly positioned for Herne Hill station (Thameslink), making it ideal for commuting.

#### AT A GLANCE

- First-floor flat in Victorian terrace
- Two spacious double bedrooms
- Open-plan reception and kitchen
- Sash windows and wooden floors
- Fully refurbished modern shower room
- Close to Brockwell Park and Lido