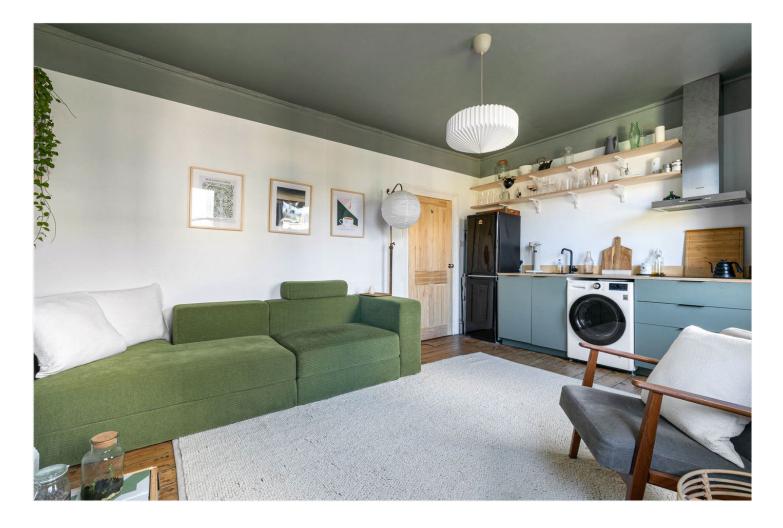

#### **DESCRIPTION:**

This beautifully presented first-floor flat on the picturesque and treelined Milkwood Road offers a perfect blend of period charm and modern convenience. Occupying the first floor of a handsome mid-Victorian terrace, the property boasts two spacious double bedrooms, a bright open-plan reception and kitchen, and a fully refurbished shower room. The open-plan living area features large windows and original wooden floors, creating a stylish and versatile space ideal for relaxing or entertaining. The master bedroom offers a tranquil retreat, while the second bedroom provides flexibility as a guest room or home office. Situated on a highly sought-after road, the flat is just a short stroll from Brockwell Park, the iconic Lido, and the vibrant cafes, shops, and restaurants of Herne Hill. With no onward chain, this property is perfectly positioned for Herne Hill station (Thameslink), making it ideal for commuting.

#### AT A GLANCE

- First-floor flat in Victorian terrace
- Two spacious double bedrooms
- Open-plan reception and kitchen
- Sash windows and wooden floors
- Fully refurbished modern shower room
- Close to Brockwell Park and Lido