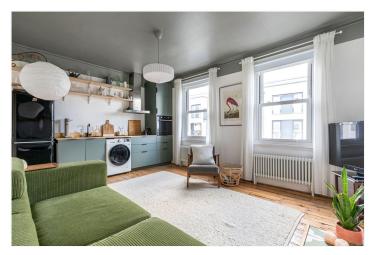

#### **DESCRIPTION:**

This beautifully presented first-floor flat on the picturesque and treelined Milkwood Road offers a perfect blend of period charm and modern convenience. Occupying the first floor of a handsome mid-Victorian terrace, the property boasts two spacious double bedrooms, a bright open-plan reception and kitchen, and a fully refurbished shower room. The open-plan living area features large windows and original wooden floors, creating a stylish and versatile space ideal for relaxing or entertaining. The master bedroom offers a tranquil retreat, while the second bedroom provides flexibility as a guest room or home office. Situated on a highly sought-after road, the flat is just a short stroll from Brockwell Park, the iconic Lido, and the vibrant cafes, shops, and restaurants of Herne Hill. With no onward chain, this property is perfectly positioned for Herne Hill station (Thameslink), making it ideal for commuting.

#### AT A GLANCE

- First-floor flat in Victorian terrace
- Two spacious double bedrooms
- Open-plan reception and kitchen
- Sash windows and wooden floors
- Fully refurbished modern shower room
- Close to Brockwell Park and Lido