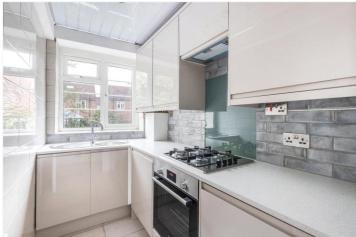

## **DESCRIPTION:**

A charming one-bedroom apartment located on the first floor of a 1930s development. This property features a spacious and elegant reception room, a double bedroom with generous built-in storage, a modern kitchen equipped with integrated appliances, and a sleek bathroom with a shower over the bath. Filled with natural light throughout, this home offers a warm and inviting ambiance, perfect for comfortable living.