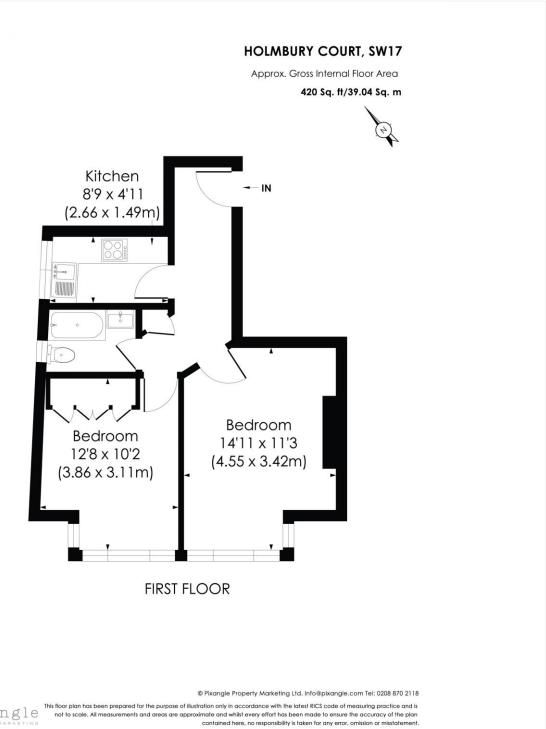

## **DESCRIPTION:**

A charming one-bedroom apartment located on the first floor of a 1930s development. This property features a spacious and elegant reception room, a double bedroom with generous built-in storage, a modern kitchen equipped with integrated appliances, and a sleek bathroom with a shower over the bath. Filled with natural light throughout, this home offers a warm and inviting ambiance, perfect for comfortable living.

Wandsworth Council Tax Band: B

pixangle

This floorplan is for illustration purposes only and is not to scale. The position and size of doors, windows, appliances and other features are approximate.

Tooting I 020 8767 5221 I tooting@winkworth.co.uk