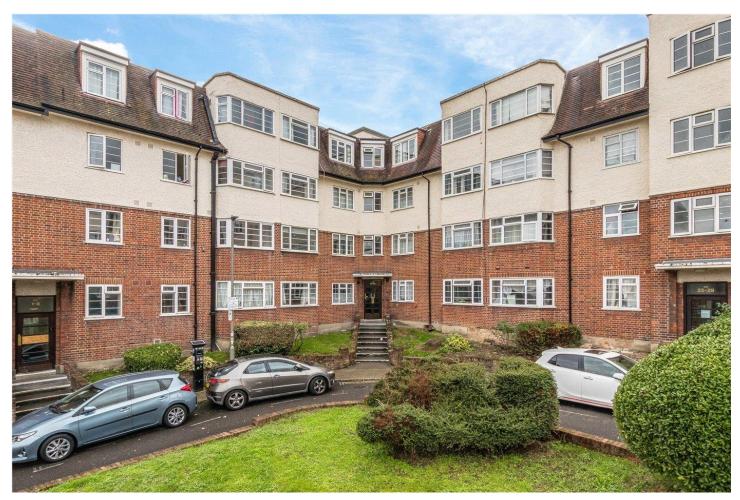

HOLMBURY COURT, LONDON, SW17 **£325,000 LEASEHOLD** 

## A FANTASTIC NEWLY REFURBISHED ONE BEDROOM APARTMENT IN TOOTING BEC

Tooting | 020 8767 5221 | tooting@winkworth.co.uk

for every step...

## **DESCRIPTION:**

A charming one-bedroom apartment located on the first floor of a 1930s development. This property features a spacious and elegant reception room, a double bedroom with generous built-in storage, a modern kitchen equipped with integrated appliances, and a sleek bathroom with a shower over the bath. Filled with natural light throughout, this home offers a warm and inviting ambiance, perfect for comfortable living.

Holmbury Court is in the vibrant Tooting area of SW17, offering a blend of urban convenience and suburban charm. The area is well-connected, with Tooting Bec Underground Station just a short walk away, providing quick access to central London. Local amenities include Tooting Market, shops, bars, and supermarkets like Tesco and Sainsbury's. Tooting Bec Common, a large green space, is nearby, perfect for outdoor activities. The neighbourhood is diverse and lively, attracting young professionals, families, and long-term residents, making Holmbury Court an appealing place to live in London.