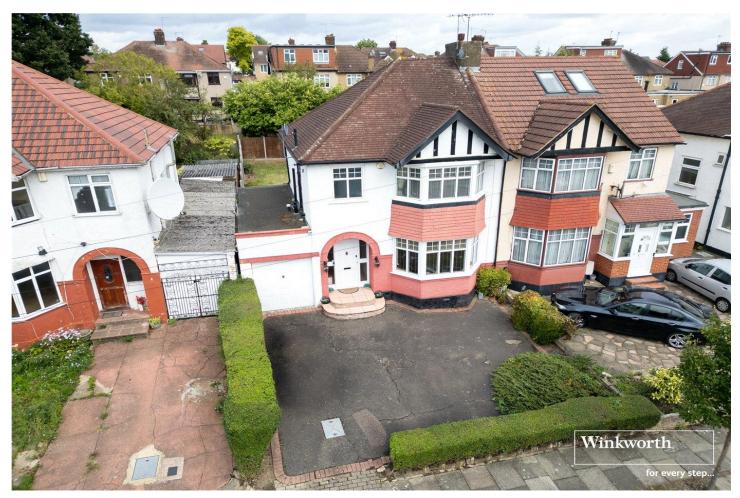

KINGSMERE PARK, KINGSBURY, LONDON, NW9

OFFERS IN EXCESS OF £755,000 FREEHOLD

## THREE BEDROOM SEMI DETACHED HOME OFF OF SALMON STREET

Kingsbury | 020 8204 0000 | kingsbury@winkworth.co.uk

This charming three-bedroom semi-detached home is beautifully positioned within a sought-after residential enclave. Boasting ample living space consisting of a double reception/ dining room, attractive kitchen, convenient ground floor W/C, three well maintained bedrooms, and a modern family bathroom. External benefits are inclusive of driveway parking for two cars, a spacious garage, and a gorgeous extensive rear garden. Planning permission has been granted for a loft, side and rear extension presenting promising potential for future growth. Nestled within easy reach of the vibrant communities of both Wembley and Kingsbury, you'll have access to a wealth of attractions and amenities, including shops, restaurants, and entertainment options. Excellent transport links offer easy access to the city and beyond, making commuting a breeze. Highly rated schools including St Robert Southwell and Lycée International de Londres are both within the catchment area. Nature enthusiasts will appreciate the proximity to picturesque Fryent Country Park. An internal viewing is a must to appreciate this gorgeous home at its entirety.