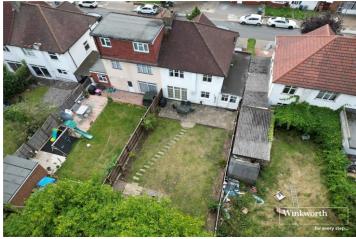

## THREE BEDROOM SEMI DETACHED HOME OFF OF SALMON STREET

Kingsbury | 020 8204 0000 | kingsbury@winkworth.co.uk

This charming three-bedroom semi-detached home is beautifully positioned within a sought-after residential enclave. Boasting ample living space consisting of a double reception/ dining room, attractive kitchen, convenient ground floor W/C, three well maintained bedrooms, and a modern family bathroom. External benefits are inclusive of driveway parking for two cars, a spacious garage, and a gorgeous extensive rear garden. Planning permission has been granted for a loft, side and rear extension presenting promising potential for future growth. Nestled within easy reach of the vibrant communities of both Wembley and Kingsbury, you'll have access to a wealth of attractions and amenities, including shops, restaurants, and entertainment options. Excellent transport links offer easy access to the city and beyond, making commuting a breeze. Highly rated schools including St Robert Southwell and Lycée International de Londres are both within the catchment area. Nature enthusiasts will appreciate the proximity to picturesque Fryent Country Park. An internal viewing is a must to appreciate this gorgeous home at its entirety.