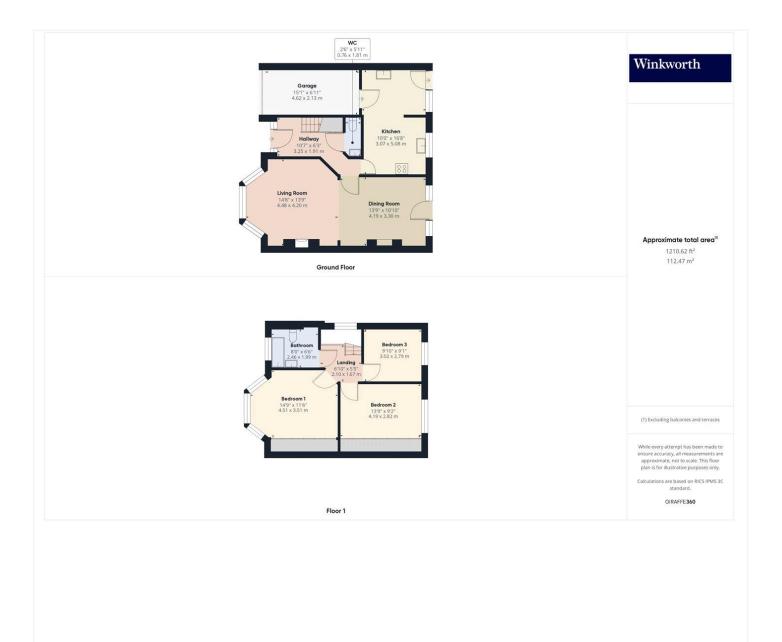

## THREE BEDROOM SEMI DETACHED HOME OFF OF SALMON STREET

Kingsbury | 020 8204 0000 | kingsbury@winkworth.co.uk

This charming three-bedroom semi-detached home is beautifully positioned within a sought-after residential enclave. Boasting ample living space consisting of a double reception/ dining room, attractive kitchen, convenient ground floor W/C, three well maintained bedrooms, and a modern family bathroom. External benefits are inclusive of driveway parking for two cars, a spacious garage, and a gorgeous extensive rear garden. Planning permission has been granted for a loft, side and rear extension presenting promising potential for future growth. Nestled within easy reach of the vibrant communities of both Wembley and Kingsbury, you'll have access to a wealth of attractions and amenities, including shops, restaurants, and entertainment options. Excellent transport links offer easy access to the city and beyond, making commuting a breeze. Highly rated schools including St Robert Southwell and Lycée International de Londres are both within the catchment area. Nature enthusiasts will appreciate the proximity to picturesque Fryent Country Park. An internal viewing is a must to appreciate this gorgeous home at its entirety.

Winkworth

Winkworth

This floorplan is for illustration purposes only and is not to scale. The position and size of doors, windows, appliances and other features are approximate.

Kingsbury | 020 8204 0000 | kingsbury@winkworth.co.uk