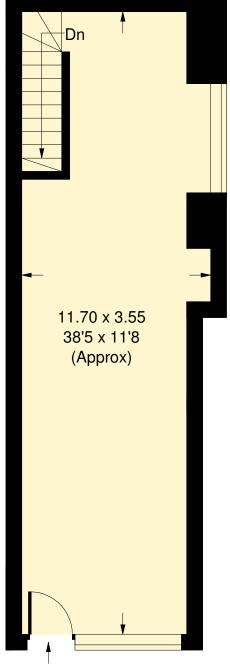

# North End Parade, W14

Approx. Gross Internal Area = 37.6 sq m / 405 sq ft
Basement = 35.7 sq m / 384 sq ft
Total = 73.3 sq m / 789 sq ft

### **Basement**

**Ground Floor**