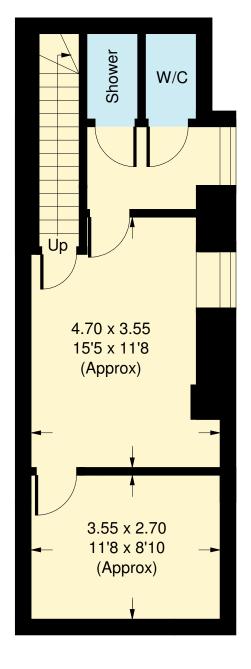

# North End Parade, W14

Approx. Gross Internal Area = 37.6 sq m / 405 sq ft
Basement = 35.7 sq m / 384 sq ft
Total = 73.3 sq m / 789 sq ft

### **Basement**

**Ground Floor**