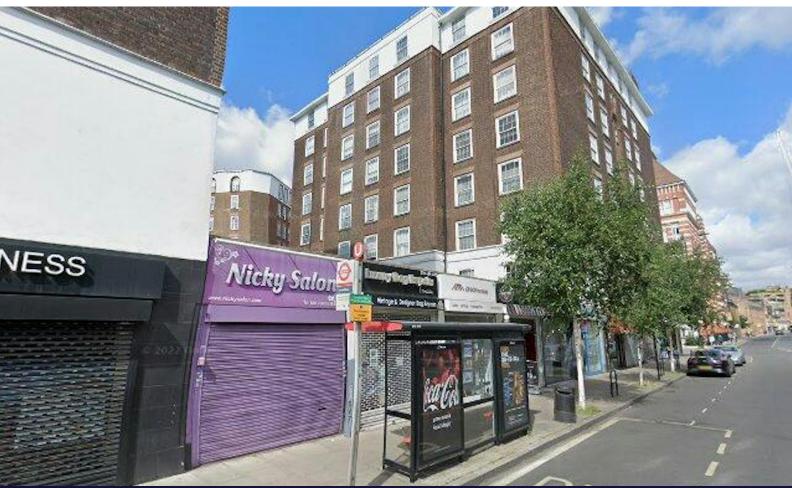

# 24 North End Parade

London, W14 0SJ

# Retail unit on busy West London Parade.

789 sq ft

(73.30 sq m)

- Highly visible street frontage.
- Set on prominent west-London retail parade.
- High levels of passing trade.
- Excellent proportions through out with W/C amenity.
- Suitable for a variety of uses.

#### Description

The property is located on North End Parade set within a large mixed-use block. The property measures approximately 700sqft and is arranged over the ground and basement levels, the property also benefits from w/c and shower amenities although requires refurbishment to fit the needs of any future occupation.