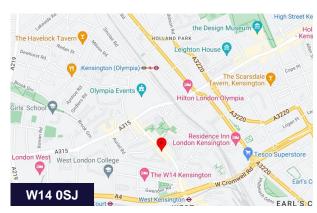

#### Location

North End Road is a major arterial road linking Fulham Broadway to Kensington High Street. The property provides excellent access into either London or Heathrow airport via the A4, and is well-connected to London's public transport network by virtue of its proximity to West Kensington.