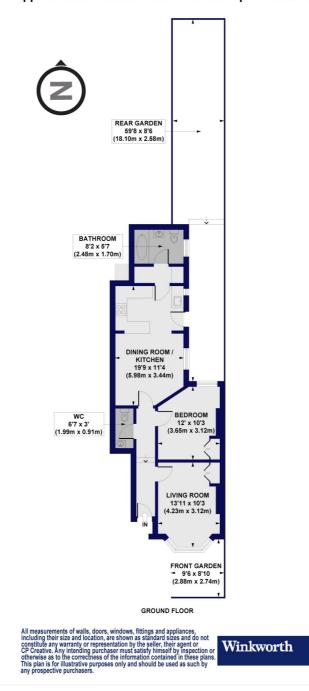

### Lyndhurst Road, N22 Approx. Gross Internal Floor Area 633 sq. ft / 58.85 sq. m

This floorplan is for illustration purposes only and is not to scale. The position and size of doors, windows, appliances and other features are approximate.