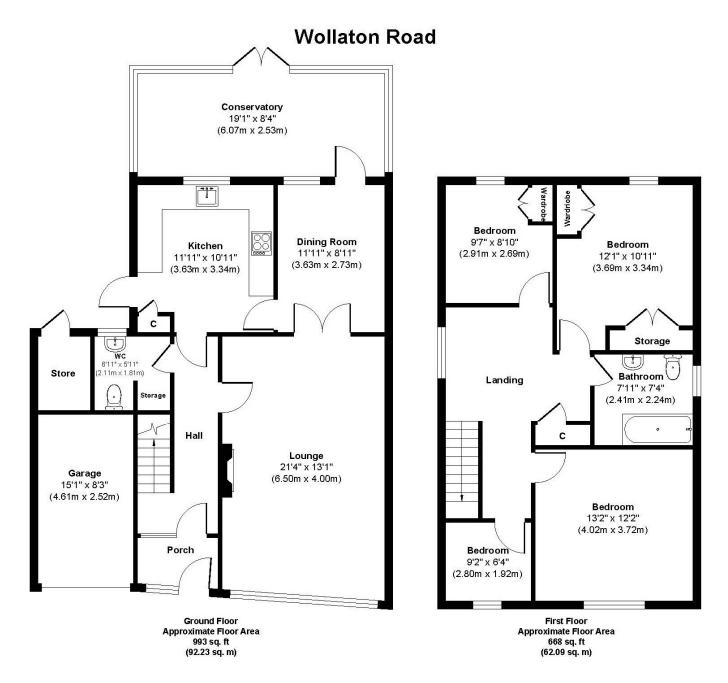

EPC D | Council Tax Band E

01202 434365 ferndown@winkworth.co.uk

Approx. Gross Internal Floor Area 1661 sq. ft / 154.32 sq. m(

Illustration for identification purposes only, measurements approximate and not to scale.