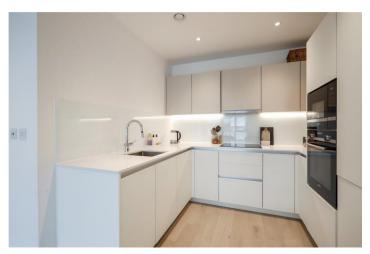

## **DESCRIPTION:**

Modern and spacious one bedroom apartment which is located within a secure and well-maintained building. The property is in very good decorative order throughout and it offers 569 sq ft of internal accommodation which comprises a double bedroom, family bathroom, spacious reception room with wooden floors and an open-plan fully-equipped kitchen. The property further benefits from a private balcony, ample storage space, lift access and communal gardens. The flat is located in a popular residential area within close proximity of numerous local amenities and a variety of transport links including the Elizabeth Line from West Ealing station. The open green spaces of Dean Gardens and Drayton Green are also close by.