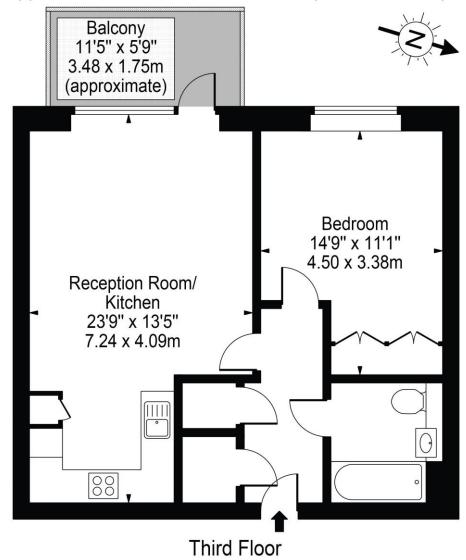

## Tydeman House, W13

Approx. Gross Internal Area 569 Sq Ft - 52.86 Sq M

For Illustration Purposes Only - Not To Scale Floor Plan by Mira Nikolova Photography

This floor plan should be used as a general outline for guidance only and does not constitute in whole or in part an offer or contract.

This floorplan is for illustration purposes only and is not to scale. The position and size of doors, windows, appliances and other features are approximate.

Ealing & Acton | 0208 896 0123 | ealing@winkworth.co.uk