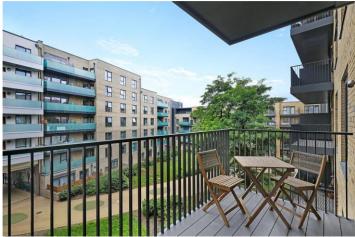

## **DESCRIPTION:**

Modern and spacious one bedroom apartment which is located within a secure and well-maintained building. The property is in very good decorative order throughout and it offers 569 sq ft of internal accommodation which comprises a double bedroom, family bathroom, spacious reception room with wooden floors and an open-plan fully-equipped kitchen. The property further benefits from a private balcony, ample storage space, lift access and communal gardens. The flat is located in a popular residential area within close proximity of numerous local amenities and a variety of transport links including the Elizabeth Line from West Ealing station. The open green spaces of Dean Gardens and Drayton Green are also close by.