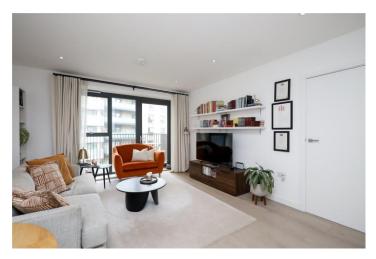

## **DESCRIPTION:**

Modern and spacious one bedroom apartment which is located within a secure and well-maintained building. The property is in very good decorative order throughout and it offers 569 sq ft of internal accommodation which comprises a double bedroom, family bathroom, spacious reception room with wooden floors and an open-plan fully-equipped kitchen. The property further benefits from a private balcony, ample storage space, lift access and communal gardens. The flat is located in a popular residential area within close proximity of numerous local amenities and a variety of transport links including the Elizabeth Line from West Ealing station. The open green spaces of Dean Gardens and Drayton Green are also close by.