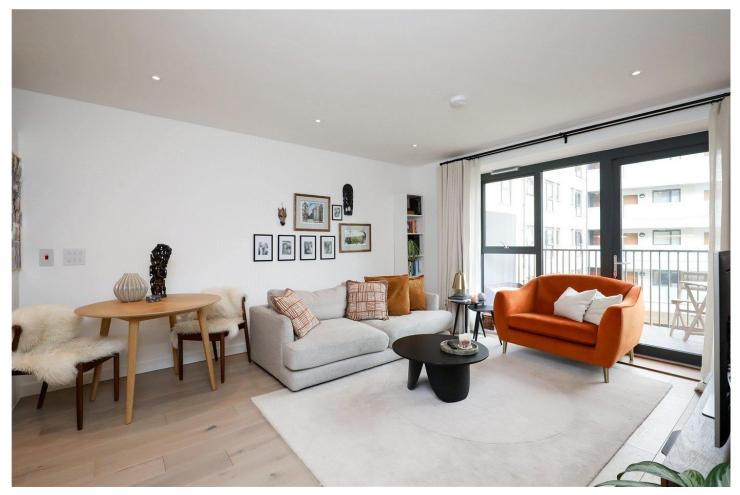

## **DESCRIPTION:**

Modern and spacious one bedroom apartment which is located within a secure and well-maintained building. The property is in very good decorative order throughout and it offers 569 sq ft of internal accommodation which comprises a double bedroom, family bathroom, spacious reception room with wooden floors and an open-plan fully-equipped kitchen. The property further benefits from a private balcony, ample storage space, lift access and communal gardens. The flat is located in a popular residential area within close proximity of numerous local amenities and a variety of transport links including the Elizabeth Line from West Ealing station. The open green spaces of Dean Gardens and Drayton Green are also close by.