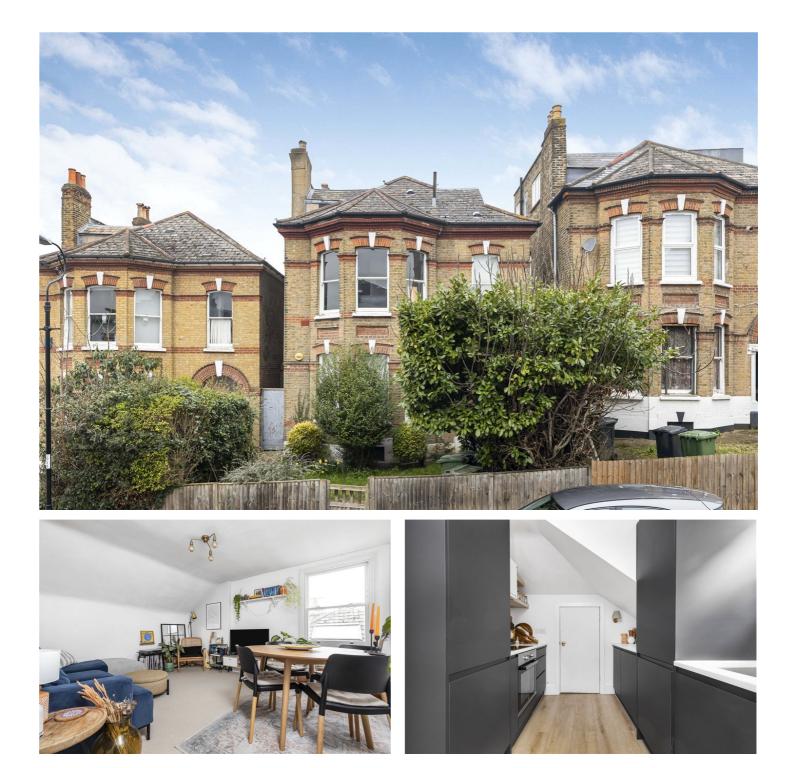

## TOP FLAT, DEVONSHIRE ROAD, LONDON, UNITED KINGDOM, SE23 **£375,000 SHARE OF FREEHOLD**

This charming one-bedroom Victorian conversion on Devonshire Road, SE23, offers a perfect blend of period character and modern convenience. With a spacious living area, a stylish kitchen, and a beautifully designed bathroom, it provides a comfortable and stylish living space. The flat also boasts generous eaved storage, adding to its practicality. Situated just moments from Honor Oak and Forest Hill, residents can enjoy excellent transport links, local amenities, and nearby green spaces. A fantastic opportunity to live in one of South East London's most sought-after areas.

## **DESCRIPTION:**

Nestled on the picturesque Devonshire Road, this delightful one-bedroom Victorian conversion offers a perfect blend of period charm and modern living. Just a short stroll from the vibrant Honor Oak, this home presents the ideal setting for those looking for a peaceful retreat with easy access to the heart of the area.