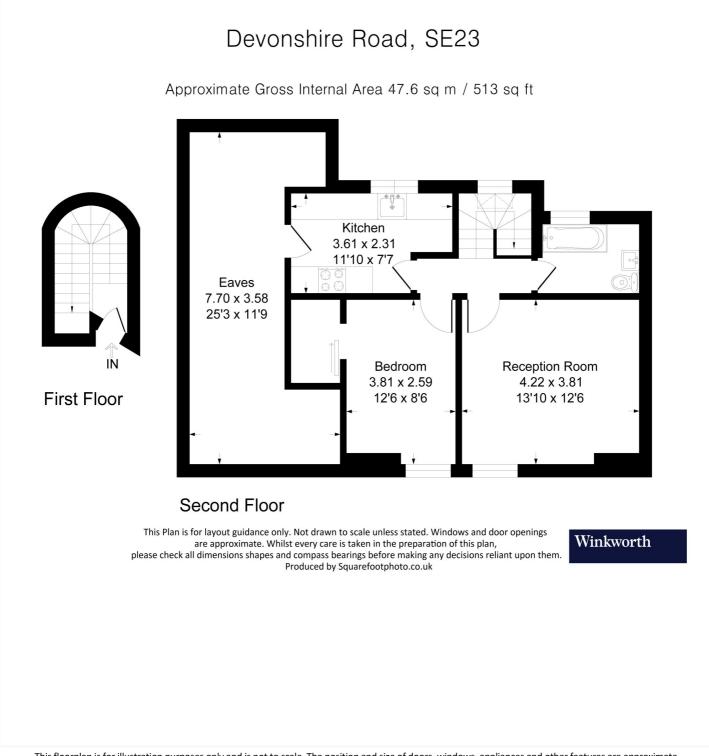

This floorplan is for illustration purposes only and is not to scale. The position and size of doors, windows, appliances and other features are approximate.

Tenure: Share of Freehold Term: 0 year and 0 months Service Charge: £0 per annum Ground Rent: £ 0 Annually (subject to increase) **Council Tax Band:** Where no figures are shown, we have been unable to ascertain the information. All figures that are shown were correct at the time of printing.