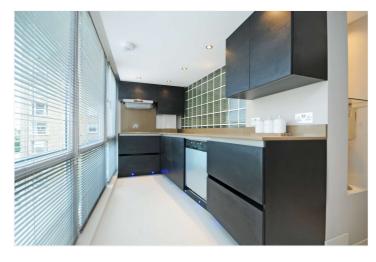

## BOYDELL COURT, ST JOHN'S WOOD, LONDON, NW8 **£1,300 PER WEEK** FURNISHED, UNFURNISHED

A stunning refurbished fourth floor flat in this purpose built block with lift, porter and off street parking conveniently situated within a few minutes walk of Swiss Cottage tube station and all local amenities. The flat has been completed to a high standard of finish using contemporary fixtures and fittings and offers stylish London living.

Principle Bedroom with En-suite Shower Room | Second Bedroom with En-suite Shower Room | Third Bedroom with En-Suite Bathroom | Reception Room | Dining Room | Kitchen | Porterage | Hot Water and Heating Included | Pet Friendly