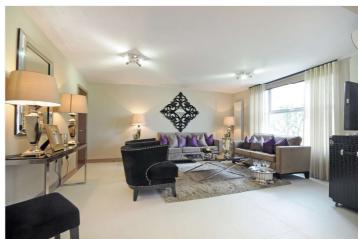

## BOYDELL COURT, ST JOHN'S WOOD, LONDON, NW8 **£1,300 PER WEEK** FURNISHED, UNFURNISHED

A stunning refurbished fourth floor flat in this purpose built block with lift, porter and off street parking conveniently situated within a few minutes walk of Swiss Cottage tube station and all local amenities. The flat has been completed to a high standard of finish using contemporary fixtures and fittings and offers stylish London living.

Principle Bedroom with En-suite Shower Room | Second Bedroom with En-suite Shower Room | Third Bedroom with En-Suite Bathroom | Reception Room | Dining Room | Kitchen | Porterage | Hot Water and Heating Included | Pet Friendly