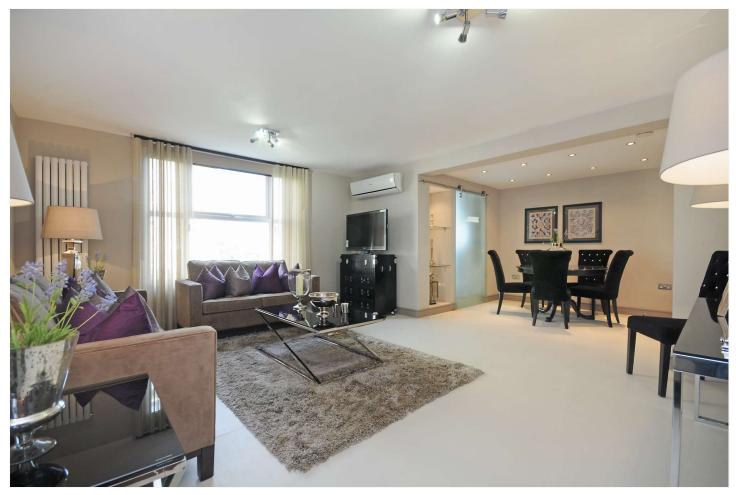

## BOYDELL COURT, ST JOHN'S WOOD, LONDON, NW8 **£1,300 PER WEEK** FURNISHED, UNFURNISHED

A stunning refurbished fourth floor flat in this purpose built block with lift, porter and off street parking conveniently situated within a few minutes walk of Swiss Cottage tube station and all local amenities. The flat has been completed to a high standard of finish using contemporary fixtures and fittings and offers stylish London living.

Principle Bedroom with En-suite Shower Room | Second Bedroom with En-suite Shower Room | Third Bedroom with En-Suite Bathroom | Reception Room | Dining Room | Kitchen | Porterage | Hot Water and Heating Included | Pet Friendly